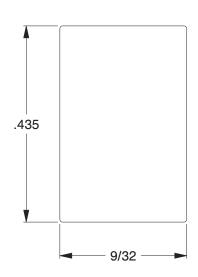

1EMU2

COMPONENT

Cable Clamp, Nylon, 3/8 In, Blk, PK25

| Hardware |        |
|----------|--------|
|          | UNIT   |
|          | INCH   |
| k,PK25   | SHEET  |
|          | 1 of 1 |