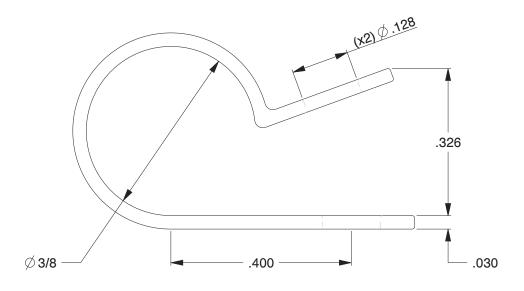

1EMU2

COMPONENT

Cable Clamp, Nylon, 3/8 In, Blk, PK25

| Hardware |        |
|----------|--------|
|          | UNIT   |
|          | INCH   |
| k,PK25   | SHEET  |
|          | 1 of 1 |