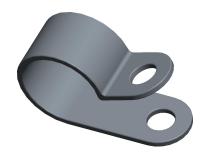

1EMU2

COMPONENT

Cable Clamp, Nylon, 3/8 In, Blk, PK25

| Hardware |        |
|----------|--------|
|          | UNIT   |
|          | INCH   |
| k,PK25   | SHEET  |
|          | 1 of 1 |