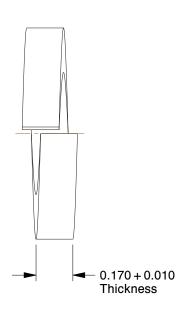

## COMPONENT Split Lock Washer

## 1EAG1

Split Lock Washer, Bolt 9/16, Steel, PK50

| <br>   |
|--------|
| UNIT   |
| INCH   |
| SHEET  |
| 1 of 1 |