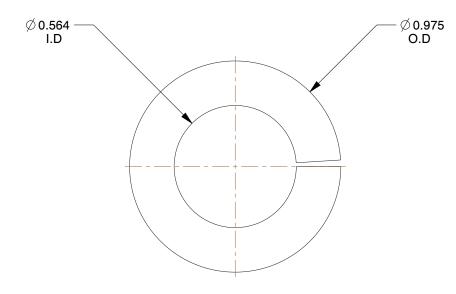

## COMPONENT Split Lock Washer

## 1EAG1

Split Lock Washer, Bolt 9/16, Steel, PK50

| <br>   |
|--------|
| UNIT   |
| INCH   |
| SHEET  |
| 1 of 1 |