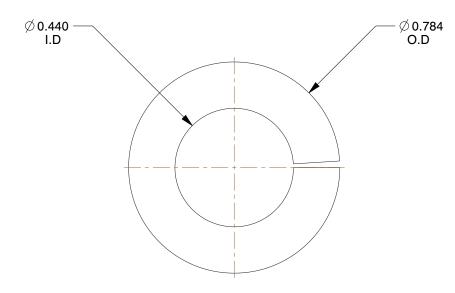

## NOTES:

1. MATERIAL: Steel

2. FINISH : Zinc

3. FITS BOLT SIZES: 7/16" 4. TYPE: Heavy Duty

100 Grainger Parkway, Lake Forest, Illinois 60045-5201 1-(800) GRAINGER, 1-(800) 472-4643, (847) 535-1000 www.grainger.com This file and any associated information and specifications are provided for reference and evaluation purposes only, and is subject to change without notice. Grainger makes no representations, warranties or guarantees as to the appropriateness, accuracy, completeness, or suitability for any purpose, of the file, information or specifications. You are solely responsible for the use of the file, information or specifications.

1EAF8

COMPONENT

Split Lock Washer, Bolt 7/16, Stl, PK100

| Split Lock Washer |        |
|-------------------|--------|
|                   | UNIT   |
| 3                 | INCH   |
| 6, Stl, PK100     | SHEET  |
|                   | 1 of 1 |