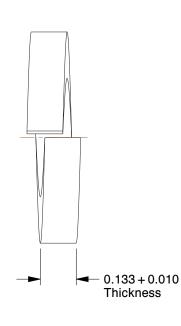

## NOTES:

1. MATERIAL: Steel

2. FINISH : Zinc

3. FITS BOLT SIZES: 7/16" 4. TYPE: Heavy Duty

100 Grainger Parkway, Lake Forest, Illinois 60045-5201 1-(800) GRAINGER, 1-(800) 472-4643, (847) 535-1000 www.grainger.com This file and any associated information and specifications are provided for reference and evaluation purposes only, and is subject to change without notice. Grainger makes no representations, warranties or guarantees as to the appropriateness, accuracy, completeness, or suitability for any purpose, of the file, information or specifications. You are solely responsible for the use of the file, information or specifications.

1EAF8

COMPONENT

Split Lock Washer, Bolt 7/16, Stl, PK100

| Split Lock Washer |        |
|-------------------|--------|
|                   | UNIT   |
| 3                 | INCH   |
| 6, Stl, PK100     | SHEET  |
|                   | 1 of 1 |