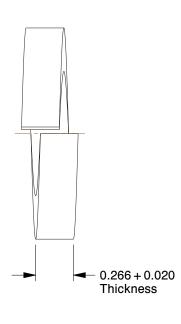

## **NOTES:**

1. MATERIAL : Steel

2. FINISH: Plain 3. FITS BOLT SIZES: 7/8"

4. TYPE : Heavy Duty

100 Grainger Parkway, Lake Forest, Illinois 60045-5201 1-(800) GRAINGER, 1-(800) 472-4643, (847) 535-1000 www.grainger.com This file and any associated information and specifications are provided for reference and evaluation purposes only, and is subject to change without notice. Grainger makes no representations, warranties or guarantees as to the appropriateness, accuracy, completeness, or suitability for any purpose, of the file, information or specifications.

SCALE

1.48

COMPONENT

Split Lock Washer

1EAC3

Split Lock Washer, Bolt 7/8, Steel, PK25

SHEET

INCH