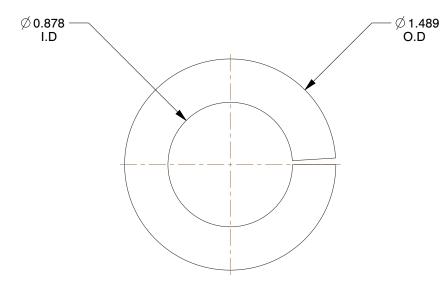

## **NOTES:**

1. MATERIAL : Steel

2. FINISH: Plain 3. FITS BOLT SIZES: 7/8"

4. TYPE : Heavy Duty

100 Grainger Parkway, Lake Forest, Illinois 60045-5201 1-(800) GRAINGER, 1-(800) 472-4643, (847) 535-1000 www.grainger.com This file and any associated information and specifications are provided for reference and evaluation purposes only, and is subject to change without notice. Grainger makes no representations, warranties or guarantees as to the appropriateness, accuracy, completeness, or suitability for any purpose, of the file, information or specifications.

SCALE

1.48

COMPONENT

Split Lock Washer

1EAC3

Split Lock Washer, Bolt 7/8, Steel, PK25

SHEET

INCH