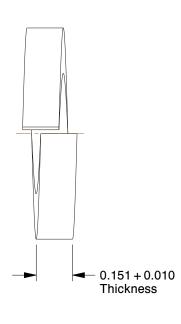

## NOTES:

1. MATERIAL : Steel 2. FINISH : Plain

3. FITS BOLT SIZES : 1/2" 4. TYPE : Heavy Duty

100 Grainger Parkway, Lake Forest, Illinois 60045-5201 1-(800) GRAINGER, 1-(800) 472-4643, (847) 535-1000 www.grainger.com This file and any associated information and specifications are provided for reference and evaluation purposes only, and is subject to change without notice. Grainger makes no representations, warranties or guarantees as to the appropriateness, accuracy, completeness, or suitability for any purpose, of the file, information or specifications. You are solely responsible for the use of the file, information or specifications.