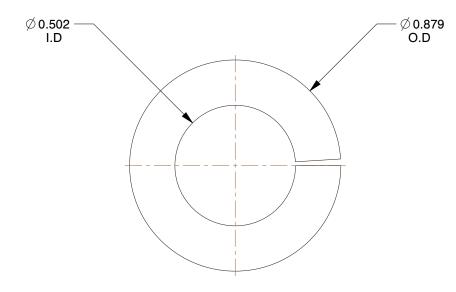

## NOTES:

1. MATERIAL : Steel 2. FINISH : Plain

3. FITS BOLT SIZES : 1/2" 4. TYPE : Heavy Duty

100 Grainger Parkway, Lake Forest, Illinois 60045-5201 1-(800) GRAINGER, 1-(800) 472-4643, (847) 535-1000 www.grainger.com This file and any associated information and specifications are provided for reference and evaluation purposes only, and is subject to change without notice. Grainger makes no representations, warranties or guarantees as to the appropriateness, accuracy, completeness, or suitability for any purpose, of the file, information or specifications. You are solely responsible for the use of the file, information or specifications.