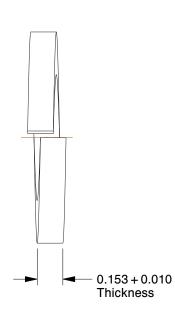

## NOTES:

1. MATERIAL : Steel

2. FINISH: Zinc 3. FITS BOLT SIZES: 3/4"

4. TYPE : Light Duty

| CD   | 7 7 |   |   |
|------|-----|---|---|
| G.K. | AII |   | · |
|      |     | - |   |

100 Grainger Parkway, Lake Forest, Illinois 60045-5201 1-(800) GRAINGER, 1-(800) 472-4643, (847) 535-1000 www.grainger.com This file and any associated information and specifications are provided for reference and evaluation purposes only, and is subject to change without notice. Grainger makes no representations, warranties or guarantees as to the appropriateness, accuracy, completeness, or suitability for any purpose, of the file, information or specifications.

1.74

SCALE

1DZY7

COMPONENT

Split Lock Washer, Bolt 3/4, Steel, PK25

| Split Lock Washer |        |  |  |
|-------------------|--------|--|--|
|                   | UNIT   |  |  |
| 7                 | INCH   |  |  |
|                   | SHEET  |  |  |
| , Steel, PK25     | 1 of 1 |  |  |