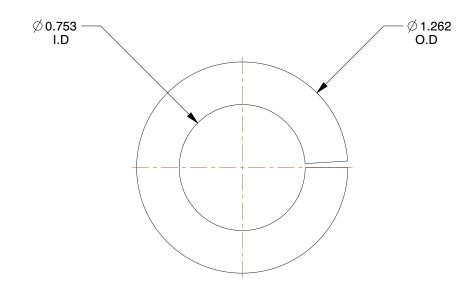

## NOTES:

1. MATERIAL : Steel

2. FINISH: Zinc 3. FITS BOLT SIZES: 3/4"

4. TYPE : Light Duty

| CD   | 7 7 |   |   |
|------|-----|---|---|
| G.K. | AII |   | · |
|      |     | - |   |

100 Grainger Parkway, Lake Forest, Illinois 60045-5201 1-(800) GRAINGER, 1-(800) 472-4643, (847) 535-1000 www.grainger.com This file and any associated information and specifications are provided for reference and evaluation purposes only, and is subject to change without notice. Grainger makes no representations, warranties or guarantees as to the appropriateness, accuracy, completeness, or suitability for any purpose, of the file, information or specifications.

1.74

SCALE

1DZY7

COMPONENT

Split Lock Washer, Bolt 3/4, Steel, PK25

| Split Lock Washer |        |  |  |
|-------------------|--------|--|--|
|                   | UNIT   |  |  |
| 7                 | INCH   |  |  |
|                   | SHEET  |  |  |
| , Steel, PK25     | 1 of 1 |  |  |