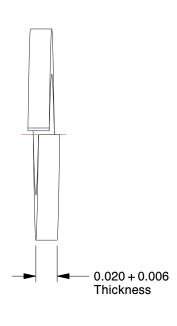

## NOTES:

1. MATERIAL : Steel

2. FINISH: Zinc

3. FITS BOLT SIZES: #4 4. TYPE: Light Duty

100 Grainger Parkway, Lake Forest, Illinois 60045-5201 1-(800) GRAINGER, 1-(800) 472-4643, (847) 535-1000 www.grainger.com This file and any associated information and specifications are provided for reference and evaluation purposes only, and is subject to change without notice. Grainger makes no representations, warranties or guarantees as to the appropriateness, accuracy, completeness, or suitability for any purpose, of the file, information or specifications.