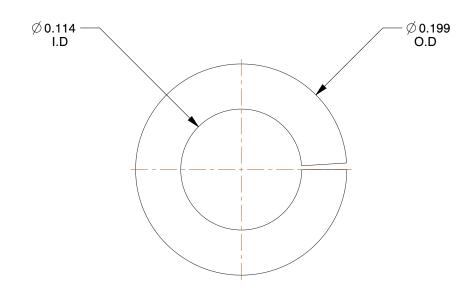

## NOTES:

1. MATERIAL : Steel

2. FINISH: Zinc

3. FITS BOLT SIZES: #4 4. TYPE: Light Duty

100 Grainger Parkway, Lake Forest, Illinois 60045-5201 1-(800) GRAINGER, 1-(800) 472-4643, (847) 535-1000 www.grainger.com This file and any associated information and specifications are provided for reference and evaluation purposes only, and is subject to change without notice. Grainger makes no representations, warranties or guarantees as to the appropriateness, accuracy, completeness, or suitability for any purpose, of the file, information or specifications.