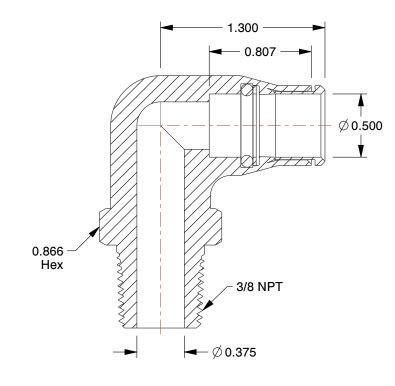

## **NOTES:**

1. FITTING CONNECTION TYPE: Tube x MNPT 2. TUBE FITTING MATERIAL: 316 Stainless Steel

3. TUBE SIZE: 1/2

4. BASIC FITTING SHAPE: Elbow 5. MAX. PRESSURE: 290 psi 6. TEMP. RANGE: -4° to 250°F

100 Grainger Parkway, Lake Forest, Illinois 60045-5201 1-(800) GRAINGER, 1-(800) 472-4643, (847) 535-1000 www.grainger.com This file and any associated information and specifications are provided for reference and evaluation purposes only, and is subject to change without notice. Grainger makes no representations, warranties or guarantees as to the appropriateness, accuracy, completeness, or suitability for any purpose, of the file, information or specifications. You are solely responsible for the use of the file, information or specifications.

1.32

COMPONENT

Compact Elbow, 90°

1DFJ3

90 Elbow, 316 SS, 1/2", Pk2

SHEET 1 of 1

UNIT

INCH