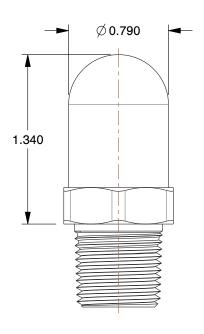

## **NOTES:**

1. FITTING CONNECTION TYPE: Tube x MNPT 2. TUBE FITTING MATERIAL: 316 Stainless Steel

3. TUBE SIZE: 1/2

4. BASIC FITTING SHAPE: Elbow 5. MAX. PRESSURE: 290 psi 6. TEMP. RANGE: -4° to 250°F

100 Grainger Parkway, Lake Forest, Illinois 60045-5201 1-(800) GRAINGER, 1-(800) 472-4643, (847) 535-1000 www.grainger.com This file and any associated information and specifications are provided for reference and evaluation purposes only, and is subject to change without notice. Grainger makes no representations, warranties or guarantees as to the appropriateness, accuracy, completeness, or suitability for any purpose, of the file, information or specifications. You are solely responsible for the use of the file, information or specifications.

1.32

COMPONENT

Compact Elbow, 90°

1DFJ3

90 Elbow, 316 SS, 1/2", Pk2

SHEET 1 of 1

UNIT

INCH