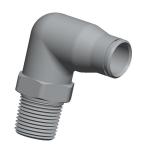

## **NOTES:**

1. FITTING CONNECTION TYPE: Tube x MNPT 2. TUBE FITTING MATERIAL: 316 Stainless Steel

3. TUBE SIZE: 1/2

4. BASIC FITTING SHAPE: Elbow 5. MAX. PRESSURE: 290 psi 6. TEMP. RANGE: -4° to 250°F

100 Grainger Parkway, Lake Forest, Illinois 60045-5201 1-(800) GRAINGER, 1-(800) 472-4643, (847) 535-1000 www.grainger.com This file and any associated information and specifications are provided for reference and evaluation purposes only, and is subject to change without notice. Grainger makes no representations, warranties or guarantees as to the appropriateness, accuracy, completeness, or suitability for any purpose, of the file, information or specifications. You are solely responsible for the use of the file, information or specifications.

1.32

COMPONENT

Compact Elbow, 90°

1DFJ3

90 Elbow, 316 SS, 1/2", Pk2

SHEET 1 of 1

UNIT

INCH