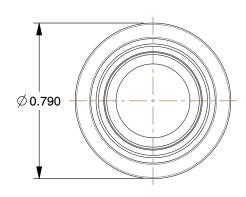

## NOTES:

1. FITTING CONNECTION TYPE: Tube

2. TUBE FITTING MATERIAL: 316 Stainless Steel

3. TUBE SIZE: 1/2

4. BASIC FITTING SHAPE: Union 5. MAX. PRESSURE: 290 psi 6. TEMP. RANGE: -4° to 250°F

100 Grainger Parkway, Lake Forest, Illinois 60045-5201 1-(800) GRAINGER, 1-(800) 472-4643, (847) 535-1000 www.grainger.com

2.05

SCALE

COMPONENT

Union.

|                                     | UNIT   |
|-------------------------------------|--------|
| 1DFF4<br>, Outside Dia 1/2 In., PK2 | INCH   |
|                                     | SHEET  |
|                                     | 1 of 1 |