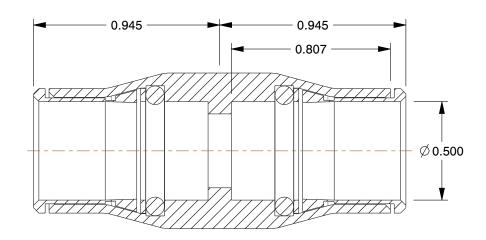

## NOTES:

1. FITTING CONNECTION TYPE: Tube

2. TUBE FITTING MATERIAL: 316 Stainless Steel

3. TUBE SIZE: 1/2

4. BASIC FITTING SHAPE: Union 5. MAX. PRESSURE: 290 psi 6. TEMP. RANGE: -4° to 250°F

100 Grainger Parkway, Lake Forest, Illinois 60045-5201 1-(800) GRAINGER, 1-(800) 472-4643, (847) 535-1000 www.grainger.com

2.05

SCALE

COMPONENT

Union.

|                                     | UNIT   |
|-------------------------------------|--------|
| 1DFF4<br>, Outside Dia 1/2 In., PK2 | INCH   |
|                                     | SHEET  |
|                                     | 1 of 1 |