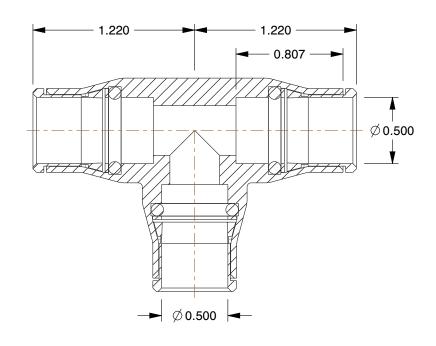

## NOTES:

1. FITTING CONNECTION TYPE: Tube

2. TUBE FITTING MATERIAL: 316 Stainless Steel

3. TUBE SIZE: 1/2

4. BASIC FITTING SHAPE: Tee 5. MAX. PRESSURE: 290 psi 6. TEMP. RANGE: -4° to 250°F

100 Grainger Parkway, Lake Forest, Illinois 60045-5201 1-(800) GRAINGER, 1-(800) 472-4643, (847) 535-1000 www.grainger.com