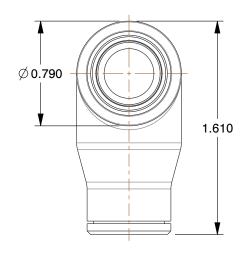

## NOTES:

1. FITTING CONNECTION TYPE: Tube

2. TUBE FITTING MATERIAL: 316 Stainless Steel

3. TUBE SIZE: 1/2

4. BASIC FITTING SHAPE: Tee 5. MAX. PRESSURE: 290 psi 6. TEMP. RANGE: -4° to 250°F

100 Grainger Parkway, Lake Forest, Illinois 60045-5201 1-(800) GRAINGER, 1-(800) 472-4643, (847) 535-1000 www.grainger.com