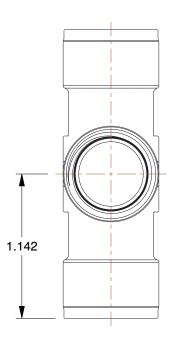

## NOTES:

1. ITEM: Cross

2. STANDARDS: ASSE

3. MAX. PRESSURE: 250 psi 4. TEMP. RANGE: 0° to 140°F 5. PIPE SIZE - PIPE FITTING: 3/8"

6. FITTING CONNECTION TYPE: FNPT

7. PIPE FITTING MATERIAL: Nickel Plated Brass