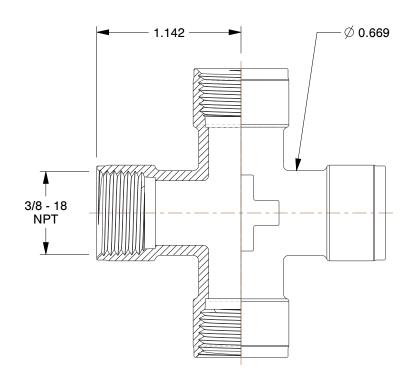

## NOTES:

1. ITEM: Cross

2. STANDARDS: ASSE

3. MAX. PRESSURE: 250 psi 4. TEMP. RANGE: 0° to 140°F 5. PIPE SIZE - PIPE FITTING: 3/8"

6. FITTING CONNECTION TYPE: FNPT

7. PIPE FITTING MATERIAL: Nickel Plated Brass