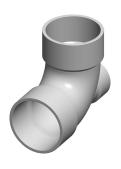

## NOTES:

1. COLOR: White 2. MAX. TEMP.: 140°F

3. PIPE FITTING MATERIAL: PVC 4. ITEM: Elbow, 90°, Low Heel Inlet 5. FITTING CONNECTION TYPE: Hub 6. PIPE SIZE - PIPE FITTING: 3" x 3" x 2"

7. FITTING SCHEDULE/CLASS: Schedule DWV 8. STANDARDS: Cell Class 12454, ASTM D1784

**PVC Pipe Fitting** UNIT 1CNX8 INCH SHEET Elbow W/ Low Heel Elbow,90 Deg,3 x 3 x 2 1 of 1