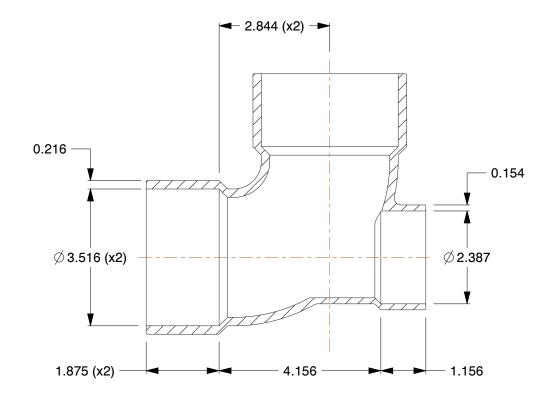

## NOTES:

1. COLOR: White 2. MAX. TEMP.: 140°F

3. PIPE FITTING MATERIAL: PVC 4. ITEM: Elbow, 90°, Low Heel Inlet 5. FITTING CONNECTION TYPE: Hub 6. PIPE SIZE - PIPE FITTING: 3" x 3" x 2"

7. FITTING SCHEDULE/CLASS: Schedule DWV 8. STANDARDS: Cell Class 12454, ASTM D1784

**PVC Pipe Fitting** UNIT 1CNX8 INCH SHEET Elbow W/ Low Heel Elbow,90 Deg,3 x 3 x 2 1 of 1