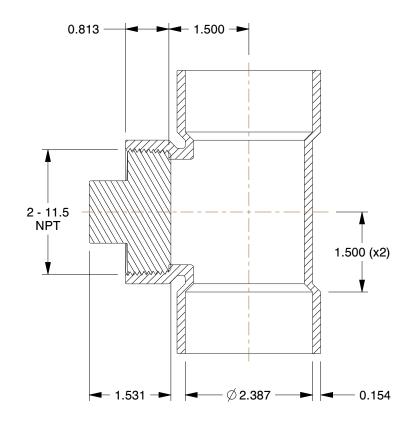

## NOTES:

1. COLOR: White

2. MAX. TEMP.: 140°F

3. ITEM: Cleanout Tee with Plug4. PIPE FITTING MATERIAL: PVC5. PIPE SIZE - PIPE FITTING: 2"

6. FITTING SCHEDULE/CLASS: Schedule 407. STANDARDS: Cell Class 12454, ASTM D17848. FITTING CONNECTION TYPE: Hub x Hub x FNPT

**SCALE** 

0.56

COMPONENT PVC Pipe Fitting

1CNX7

Clean Out Tee,w/Plug,2 In,PVC,Wh

UNIT
INCH
SHEET

1 of 1