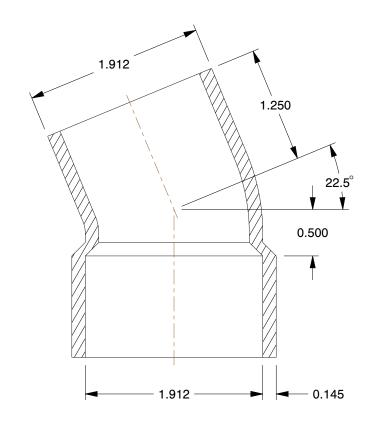

## **NOTES:**

1. COLOR: White

2. MAX. TEMP.: 140°F

3. ITEM: Street Elbow, 22-1/2°

4. PIPE SIZE - PIPE FITTING: 1-1/2"

5. PIPE FITTING MATERIAL: PVC

6. FITTING SCHEDULE/CLASS: Schedule 40

7. FITTING CONNECTION TYPE: Hub x Spigot

0.97

1CNX4

COMPONENT

Street Elbow,22 1/2 Deg,1 1/2 In,PVC,WI

| 9     |        |
|-------|--------|
|       | UNIT   |
|       | INCH   |
|       | SHEET  |
| VC,Wh | 1 of 1 |

**PVC Pipe Fitting**