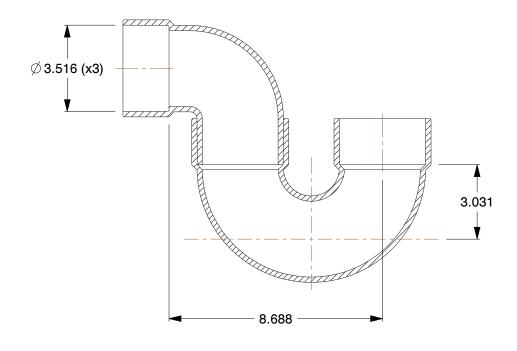

## NOTES:

1. COLOR: White

PIPE SIZE - PIPE FITTING: 3"
PIPE FITTING MATERIAL: PVC
ITEM: P-Trap with Solvent Weld Joint
FITTING CONNECTION TYPE: Hub
FITTING SCHEDULE/CLASS: Schedule 40

7. STANDARDS: Cell Class 12454, ASTM D1784