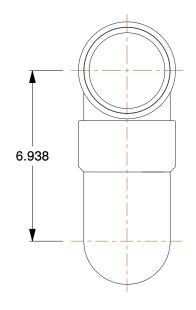

## NOTES:

1. COLOR: White

PIPE SIZE - PIPE FITTING: 3"
PIPE FITTING MATERIAL: PVC
ITEM: P-Trap with Solvent Weld Joint
FITTING CONNECTION TYPE: Hub
FITTING SCHEDULE/CLASS: Schedule 40

7. STANDARDS: Cell Class 12454, ASTM D1784