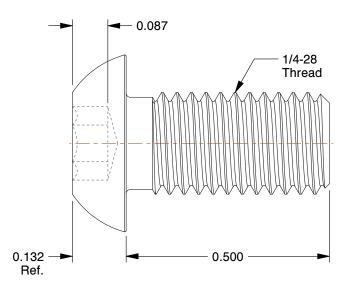

## **NOTES:**

1. MATERIAL : Alloy Steel 2. FINISH : Black Oxide 3. THREAD TYPE : Fine

4. THREAD DIRECTION: Right Hand 5. THREAD STYLE: Fully Threaded 6. TEMP. RANGE: -65°F to 300°F

7. STANDARD: ASTM F835, ASME B18.3 8. ROCKWELL HARDNESS: C37 to C44 9. MIN.TENSILE STRENGTH: 145,000 psi

1BY61

COMPONENT

SHCS, Button, Steel, 1/4"-28x1/2", PK100