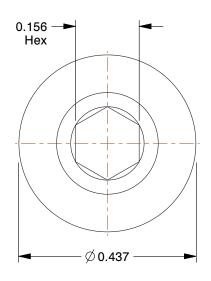

## **NOTES:**

1. MATERIAL : Alloy Steel 2. FINISH : Black Oxide 3. THREAD TYPE : Fine

4. THREAD DIRECTION: Right Hand 5. THREAD STYLE: Fully Threaded 6. TEMP. RANGE: -65°F to 300°F

7. STANDARD: ASTM F835, ASME B18.3 8. ROCKWELL HARDNESS: C37 to C44 9. MIN.TENSILE STRENGTH: 145,000 psi

1BY61

COMPONENT

SHCS, Button, Steel, 1/4"-28x1/2", PK100