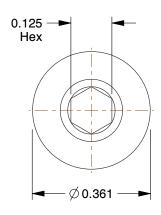

## NOTES:

1. MATERIAL : Alloy Steel 2. FINISH : Black Oxide 3. THREAD TYPE : Coarse

4. THREAD DIRECTION: Right Hand 5. THREAD STYLE: Fully Threaded 6. TEMP. RANGE: -65°F to 300°F

7. STANDARD: ASTM F835, ASME B18.3 8. ROCKWELL HARDNESS: C37 to to C44 9. MIN.TENSILE STRENGTH: 145,000 psi