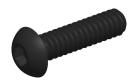

SCALE

3.42

COMPONENT

Socket Head Cap Screw

1BU86

SHCS, Button, Steel, #10-24x3/4", PK100

INCH SHEET

UNIT