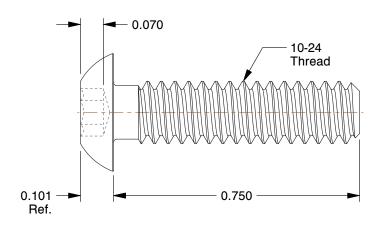

## NOTES:

1. MATERIAL : Alloy Steel 2. FINISH : Black Oxide 3. THREAD TYPE : Coarse

4. THREAD DIRECTION: Right Hand 5. THREAD STYLE: Fully Threaded 6. TEMP. RANGE: -65°F to 300°F

7. STANDARD: ASTM F835, ASME B18.3 8. ROCKWELL HARDNESS: C37 to to C44 9. MIN.TENSILE STRENGTH: 145,000 psi

SCALE

3.42

COMPONENT

Socket Head Cap Screw

1BU86

SHCS, Button, Steel, #10-24x3/4", PK100

INCH SHEET

UNIT