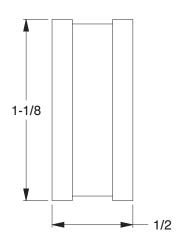

1.68

COMPONENT

| 1BAC4 |  |                                |  |
|-------|--|--------------------------------|--|
|       |  | OD 1 In 1/2 In W. Cuchion DV25 |  |

Clamp, OD 1 In, 1/2 In W, Cushion, PK2

| Hardware |        |
|----------|--------|
|          | UNIT   |
|          | INCH   |
| ion,PK25 | SHEET  |
|          | 1 of 1 |