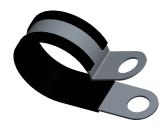

## NOTES:

- 1. Clamp Color Black
- 2. Material Steel
- 3. Clamp Finish Hot Dipped Galvanized 4. Cushion Type EPDM
- 5. Temp. Range [F] -50 to +450

|    | <b>73 7</b> 7 |    | THE |
|----|---------------|----|-----|
| GK | AII           | NE | ER  |
|    |               |    |     |

1.68

COMPONENT

| 1BAC4 |  |                                |  |
|-------|--|--------------------------------|--|
|       |  | OD 1 In 1/2 In W. Cuchion DV25 |  |

Clamp, OD 1 In, 1/2 In W, Cushion, PK2

| Hardware |        |
|----------|--------|
|          | UNIT   |
|          | INCH   |
| ion,PK25 | SHEET  |
|          | 1 of 1 |