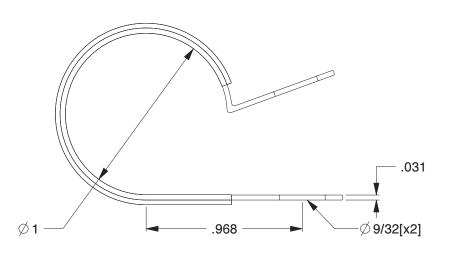

1.68

COMPONENT

| 1BAC4 |  |                                |  |
|-------|--|--------------------------------|--|
|       |  | OD 1 In 1/2 In W. Cuchion DV25 |  |

Clamp, OD 1 In, 1/2 In W, Cushion, PK2

| Hardware |        |
|----------|--------|
|          | UNIT   |
|          | INCH   |
| ion,PK25 | SHEET  |
|          | 1 of 1 |