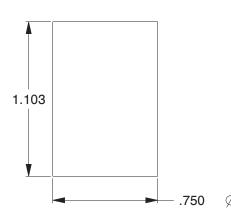

1.46

1AZL8

COMPONENT

Clamp, OD 1 In, 3/4 In W, Steel, Vinyl, P

| Hardware   |        |
|------------|--------|
|            | UNIT   |
|            | INCH   |
| /inyl,PK25 | SHEET  |
|            | 1 of 1 |