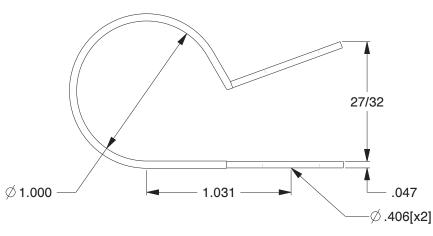

## NOTES:

- 1. Clamp Color Black
- 2. Material Steel
- 3. Clamp Finish Hot Dipped Galvanized
- 4. Temp. Range [F] -30 to + 180

| CD | <b>33</b> 77 |   |     |   |
|----|--------------|---|-----|---|
| GK | AII          | N | s L | R |
|    |              |   |     |   |

1.46

1AZL8

COMPONENT

Clamp, OD 1 In, 3/4 In W, Steel, Vinyl, P

| Hardware   |        |
|------------|--------|
|            | UNIT   |
|            | INCH   |
| /inyl,PK25 | SHEET  |
|            | 1 of 1 |