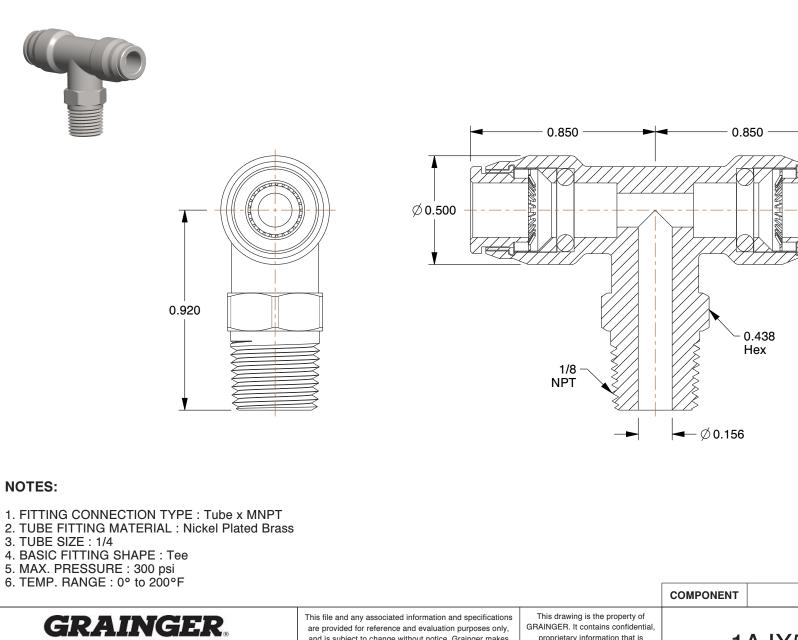

information or specifications.

11

www.grainger.com

100 Grainger Parkway, Lake Forest, Illinois 60045-5201

1-(800) GRAINGER, 1-(800) 472-4643, (847) 535-1000

Swivel Branch Tee UNIT

Ø 0.250

1AJX5

Branch Tee, NP Brass, 1/4 In., PK10

proprietary information that is

GRAINGER property. Do not disclose

to or duplicate for others except

as authorized by GRAINGER.

2.26

SCALE

INCH SHEET

1 of 1