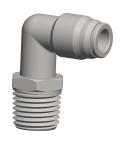

## **NOTES:**

1. FITTING CONNECTION TYPE: Tube x MNPT 2. TUBE FITTING MATERIAL: Nickel Plated Brass

3. TUBE SIZE: 1/4

4. BASIC FITTING SHAPE: Elbow 5. MAX. PRESSURE: 300 psi 6. TEMP. RANGE: 0° to 200°F

100 Grainger Parkway, Lake Forest, Illinois 60045-5201 1-(800) GRAINGER, 1-(800) 472-4643, (847) 535-1000 www.grainger.com This file and any associated information and specifications are provided for reference and evaluation purposes only, and is subject to change without notice. Grainger makes no representations, warranties or guarantees as to the appropriateness, accuracy, completeness, or suitability for any purpose, of the file, information or specifications. You are solely responsible for the use of the file, information or specifications.

1AJP1

COMPONENT

90 Deg Swivel Elbow, NP Brass, 1/4 In, PK10

Swivel Elbow, 90°

UNIT

INCH

SHEET

1 of 1