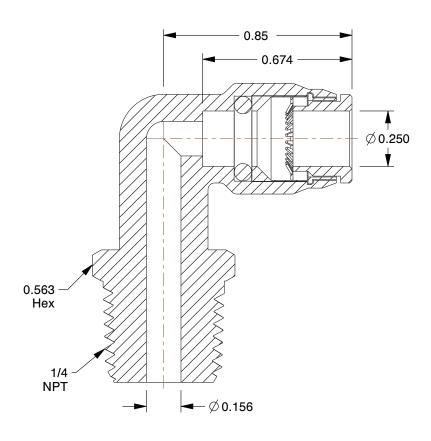

## **NOTES:**

1. FITTING CONNECTION TYPE: Tube x MNPT 2. TUBE FITTING MATERIAL: Nickel Plated Brass

3. TUBE SIZE: 1/4

4. BASIC FITTING SHAPE: Elbow 5. MAX. PRESSURE: 300 psi 6. TEMP. RANGE: 0° to 200°F

100 Grainger Parkway, Lake Forest, Illinois 60045-5201 1-(800) GRAINGER, 1-(800) 472-4643, (847) 535-1000 www.grainger.com This file and any associated information and specifications are provided for reference and evaluation purposes only, and is subject to change without notice. Grainger makes no representations, warranties or guarantees as to the appropriateness, accuracy, completeness, or suitability for any purpose, of the file, information or specifications. You are solely responsible for the use of the file, information or specifications.

1AJP1

COMPONENT

90 Deg Swivel Elbow, NP Brass, 1/4 In, PK10

Swivel Elbow, 90°

UNIT

INCH

SHEET

1 of 1