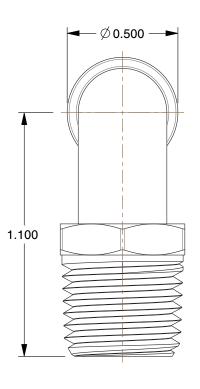

## **NOTES:**

1. FITTING CONNECTION TYPE: Tube x MNPT 2. TUBE FITTING MATERIAL: Nickel Plated Brass

3. TUBE SIZE: 1/4

4. BASIC FITTING SHAPE: Elbow 5. MAX. PRESSURE: 300 psi 6. TEMP. RANGE: 0° to 200°F

100 Grainger Parkway, Lake Forest, Illinois 60045-5201 1-(800) GRAINGER, 1-(800) 472-4643, (847) 535-1000 www.grainger.com This file and any associated information and specifications are provided for reference and evaluation purposes only, and is subject to change without notice. Grainger makes no representations, warranties or guarantees as to the appropriateness, accuracy, completeness, or suitability for any purpose, of the file, information or specifications. You are solely responsible for the use of the file, information or specifications.

1AJP1

COMPONENT

90 Deg Swivel Elbow, NP Brass, 1/4 In, PK10

Swivel Elbow, 90°

UNIT

INCH

SHEET

1 of 1