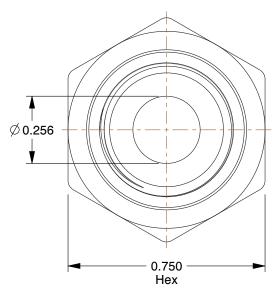

## **NOTES:**

1. FITTING CONNECTION TYPE : Tube x Male BSPP 2. TUBE FITTING MATERIAL : Nickel Plated Brass

3. TUBE SIZE: 3/8

4. BASIC FITTING SHAPE : Adapter 5. MAX. PRESSURE : 300 psi 6. TEMP. RANGE : 0° to 200°F