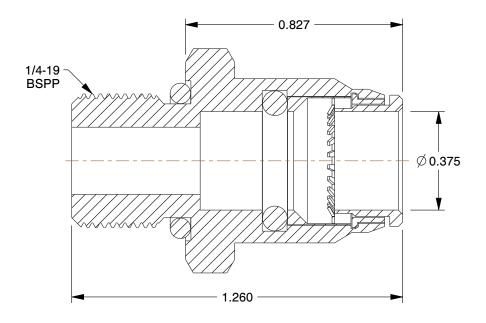

## **NOTES:**

1. FITTING CONNECTION TYPE : Tube x Male BSPP 2. TUBE FITTING MATERIAL : Nickel Plated Brass

3. TUBE SIZE: 3/8

4. BASIC FITTING SHAPE : Adapter 5. MAX. PRESSURE : 300 psi 6. TEMP. RANGE : 0° to 200°F

2.74

COMPONENT Male Connector

1AJJ7

Connector, NP Brass, 3/8 In., PK10

INCH
SHEET

1 of 1