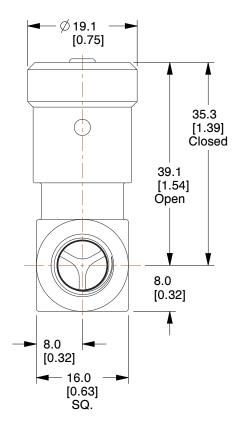

## NOTES:

- 1. ITEM: Flow Control Valve
- 2. REVERSE FREE FLOW: Yes
- 3. MAX. FLOW HYDRAULIC VALVES: 3.0 gpm
- 4. BODY MATERIAL HYDRAULIC VALVES: Brass
- 5. MAX. PRESSURE HYDRAULIC VALVES: 2000 psi
- 6. INLET PORT SIZE HYDRAULIC VALVES: 1/8" NPT
- 7. OUTLET PORT SIZE HYDRAULIC VALVES: 1/8" NPT
- 8. VALVE TYPE HYDRAULIC VALVES: Hydraulic Flow Control Valve