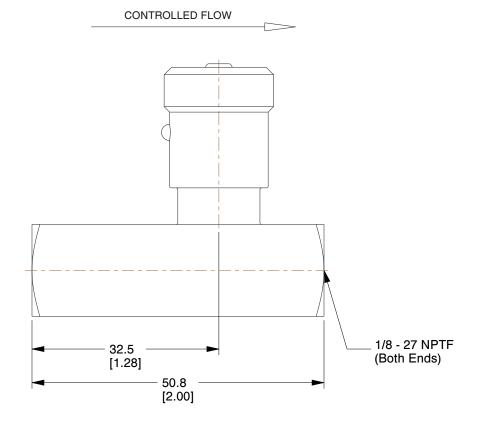

## NOTES:

- 1. ITEM: Flow Control Valve
- 2. REVERSE FREE FLOW: Yes
- 3. MAX. FLOW HYDRAULIC VALVES: 3.0 gpm
- 4. BODY MATERIAL HYDRAULIC VALVES: Brass
- 5. MAX. PRESSURE HYDRAULIC VALVES: 2000 psi
- 6. INLET PORT SIZE HYDRAULIC VALVES: 1/8" NPT
- 7. OUTLET PORT SIZE HYDRAULIC VALVES: 1/8" NPT
- 8. VALVE TYPE HYDRAULIC VALVES: Hydraulic Flow Control Valve