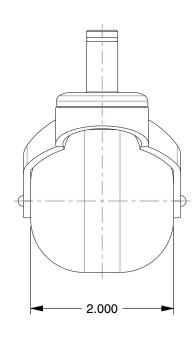

## **NOTES:**

1. LOAD RATING: 75 lb.

2. CASTER STEM TYPE: Friction Ring

3. CASTER LOAD RATING RANGE: Light-Medium Duty

4. WHEEL COLOR: Black

5. CASTER WHEEL MATERIAL: Polypropylene

6. CASTER SUB-TYPE : Swivel

7. CASTER CORE MATERIAL: Polypropylene

8. FRAME FINISH: Black Oxide 9. CASTER WHEEL BEARINGS: Ball 10. CASTER RACEWAY: Single Ball

100 Grainger Parkway, Lake Forest, Illinois 60045-5201 1-(800) GRAINGER, 1-(800) 472-4643, (847) 535-1000 www.grainger.com This file and any associated information and specifications are provided for reference and evaluation purposes only, and is subject to change without notice. Grainger makes no representations, warranties or guarantees as to the appropriateness, accuracy, completeness, or suitability for any purpose, of the file, information or specifications. You are solely responsible for the use of the file, information or specifications.

19YX27

COMPONENT

Swvl Stem Cstr, Polypropylene, 2 in, 75 lb.

| Stem Caster  |        |
|--------------|--------|
|              | UNIT   |
| ,            | INCH   |
| 2 in, 75 lb. | SHEET  |
|              | 1 of 1 |