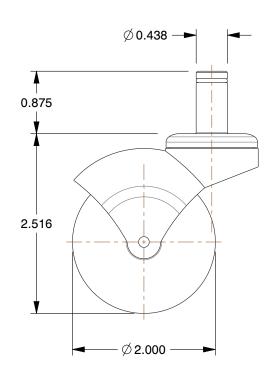

## **NOTES:**

1. LOAD RATING: 75 lb.

2. CASTER STEM TYPE: Friction Ring

3. CASTER LOAD RATING RANGE: Light-Medium Duty

4. WHEEL COLOR: Black

5. CASTER WHEEL MATERIAL: Polypropylene

6. CASTER SUB-TYPE : Swivel

7. CASTER CORE MATERIAL: Polypropylene

8. FRAME FINISH: Black Oxide 9. CASTER WHEEL BEARINGS: Ball 10. CASTER RACEWAY: Single Ball

100 Grainger Parkway, Lake Forest, Illinois 60045-5201 1-(800) GRAINGER, 1-(800) 472-4643, (847) 535-1000 www.grainger.com This file and any associated information and specifications are provided for reference and evaluation purposes only, and is subject to change without notice. Grainger makes no representations, warranties or guarantees as to the appropriateness, accuracy, completeness, or suitability for any purpose, of the file, information or specifications. You are solely responsible for the use of the file, information or specifications.

19YX27

COMPONENT

Swvl Stem Cstr, Polypropylene, 2 in, 75 lb.

| Stem Caster  |        |
|--------------|--------|
|              | UNIT   |
| ,            | INCH   |
| 2 in, 75 lb. | SHEET  |
|              | 1 of 1 |