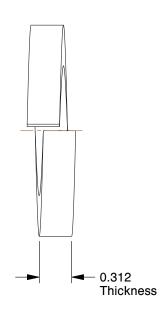

1.08

SCALE

19NT85

COMPONENT

Split Lock Washer, Bolt 1-1/4, Steel, PK5

5 UNIT
INCH
SHEET
4, Steel, PK5 1 of 1