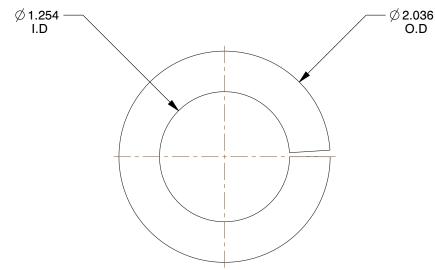

## NOTES:

1. MATERIAL: Steel
2. FINISH: Yellow Zinc
3. FITS BOLT SIZES: 1-1/4"

4. TYPE: Standard

100 Grainger Parkway, Lake Forest, Illinois 60045-5201 1-(800) GRAINGER, 1-(800) 472-4643, (847) 535-1000 www.grainger.com This file and any associated information and specifications are provided for reference and evaluation purposes only, and is subject to change without notice. Grainger makes no representations, warranties or guarantees as to the appropriateness, accuracy, completeness, or suitability for any purpose, of the file, information or specifications.

1.08

SCALE

19NT85

COMPONENT

Split Lock Washer, Bolt 1-1/4, Steel, PK5

5 UNIT
INCH
SHEET
4, Steel, PK5 1 of 1