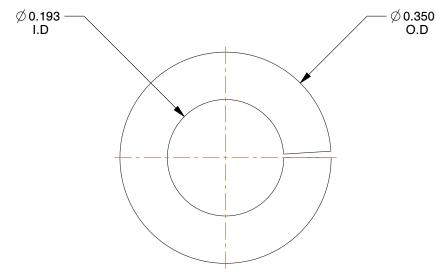

## COMPONENT Split Lock Washer

19NP43

Split Lock Washer, Bolt #10, Steel, PK100

INCH
SHEET

1 of 1