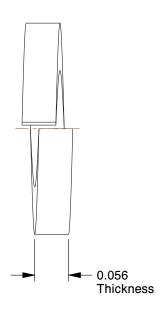

## COMPONENT Split Lock Washer

19NP43

Split Lock Washer, Bolt #10, Steel, PK100

INCH
SHEET

1 of 1