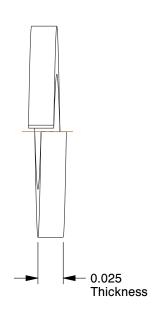

## NOTES:

1. MATERIAL : Steel
2. FINISH : Plain

3. FITS BOLT SIZES : #4 4. TYPE : Standard

100 Grainger Parkway, Lake Forest, Illinois 60045-5201 1-(800) GRAINGER, 1-(800) 472-4643, (847) 535-1000 www.grainger.com This file and any associated information and specifications are provided for reference and evaluation purposes only, and is subject to change without notice. Grainger makes no representations, warranties or guarantees as to the appropriateness, accuracy, completeness, or suitability for any purpose, of the file, information or specifications.

SCALE

10.53

COMPONENT

Split Lock Washer

19NP08

Split Lock Washer, Bolt #4, Steel, PK100

INCH

UNIT