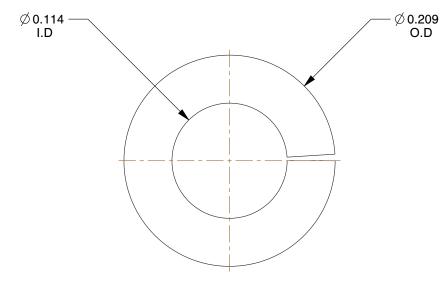

## NOTES:

1. MATERIAL : Steel
2. FINISH : Plain

3. FITS BOLT SIZES : #4 4. TYPE : Standard

100 Grainger Parkway, Lake Forest, Illinois 60045-5201 1-(800) GRAINGER, 1-(800) 472-4643, (847) 535-1000 www.grainger.com This file and any associated information and specifications are provided for reference and evaluation purposes only, and is subject to change without notice. Grainger makes no representations, warranties or guarantees as to the appropriateness, accuracy, completeness, or suitability for any purpose, of the file, information or specifications.

SCALE

10.53

COMPONENT

Split Lock Washer

19NP08

Split Lock Washer, Bolt #4, Steel, PK100

INCH

UNIT