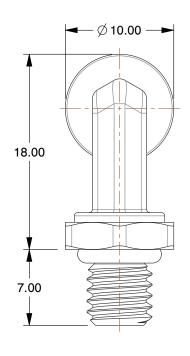

## **NOTES:**

1. FITTING CONNECTION TYPE : Tube x Male 2. TUBE FITTING MATERIAL : Nickel Plated Brass

3. TUBE SIZE: 5/32"

4. BASIC FITTING SHAPE: Elbow 5. MAX. PRESSURE: 435 psi 6. TEMP. RANGE: -4° to 302°F

**SCALE** 

2.87

COMPONENT

18E489

90 Elbow, Tube x BSPP, M6 x 5/32"

Compact Elbow, 90°

UNIT

MM