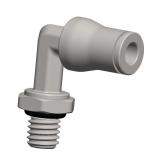

## **NOTES:**

1. FITTING CONNECTION TYPE : Tube x Male 2. TUBE FITTING MATERIAL : Nickel Plated Brass

3. TUBE SIZE: 5/32"

4. BASIC FITTING SHAPE: Elbow 5. MAX. PRESSURE: 435 psi 6. TEMP. RANGE: -4° to 302°F

**SCALE** 

2.87

COMPONENT

18E489

90 Elbow, Tube x BSPP, M6 x 5/32"

Compact Elbow, 90°

UNIT

MM