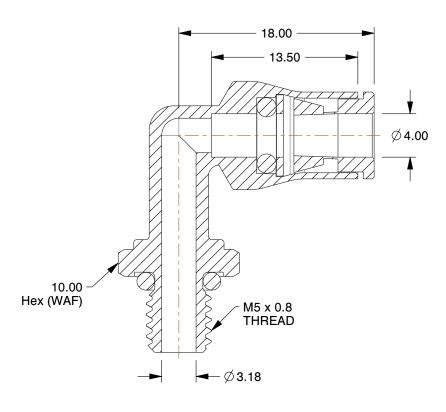

## **NOTES:**

1. FITTING CONNECTION TYPE : Tube x Male 2. TUBE FITTING MATERIAL : Nickel Plated Brass

3. TUBE SIZE: 5/32"

4. BASIC FITTING SHAPE: Elbow 5. MAX. PRESSURE: 435 psi 6. TEMP. RANGE: -4° to 302°F

**SCALE** 

2.87

COMPONENT

18E489

90 Elbow, Tube x BSPP, M6 x 5/32"

Compact Elbow, 90°

UNIT

MM