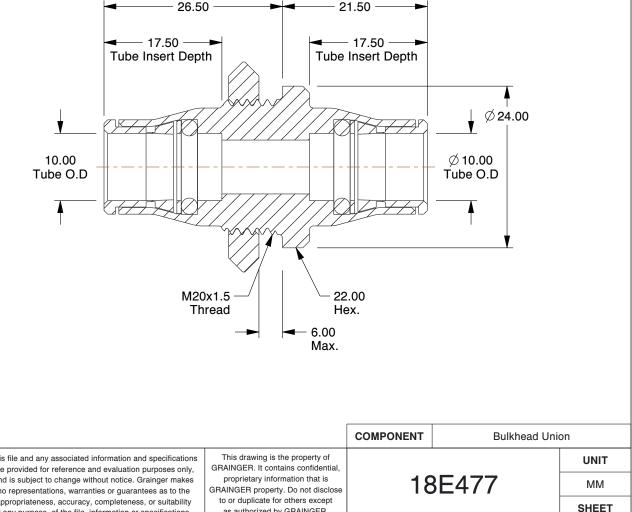

27.00 Hex.

## NOTES:

1. FITTING CONNECTION TYPE : Tube x Tube

2. TUBE FITTING MATERIAL : Nickel Plated Brass

3. TUBE SIZE : 13/32"

4. BASIC FITTING SHAPE : Adapter

5. MAX. PRESSURE : 435 psi 6. TEMP. RANGE : -4° to 302°F

|    |                                                                                                                                  |                                                                                                                                                                                                                                                                                                                                       |                                                                                                                                                                                                                                                                                                                                                                                                                                                                     |      |               | Buikitead Off                       | on     |  |
|----|----------------------------------------------------------------------------------------------------------------------------------|---------------------------------------------------------------------------------------------------------------------------------------------------------------------------------------------------------------------------------------------------------------------------------------------------------------------------------------|---------------------------------------------------------------------------------------------------------------------------------------------------------------------------------------------------------------------------------------------------------------------------------------------------------------------------------------------------------------------------------------------------------------------------------------------------------------------|------|---------------|-------------------------------------|--------|--|
|    | <b>GRAINGER</b>                                                                                                                  | This file and any associated information and specifications are provided for reference and evaluation purposes only,                                                                                                                                                                                                                  | rovided for reference and evaluation purposes only,<br>s subject to change without notice. Grainger makes<br>epresentations, warranties or guarantees as to the<br>opriateness, accuracy, completeness, or suitability<br>y purpose, of the file, information or specifications.<br>GRAINGER. It contains confidential,<br>proprietary information that is<br>GRAINGER property. Do not disclose<br>to or duplicate for others except<br>as authorized by GRAINGER. |      | 18E477        |                                     | UNIT   |  |
|    |                                                                                                                                  | and is subject to change without notice. Grainger makes<br>no representations, warranties or guarantees as to the<br>appropriateness, accuracy, completeness, or suitability<br>for any purpose, of the file, information or specifications.<br>You are solely responsible for the use of the file,<br>information or specifications. |                                                                                                                                                                                                                                                                                                                                                                                                                                                                     |      |               |                                     | MM     |  |
|    | 100 Grainger Parkway, Lake Forest, Illinois 60045-5201<br>1-(800) GRAINGER, 1-(800) 472-4643, (847) 535-1000<br>www.grainger.com |                                                                                                                                                                                                                                                                                                                                       |                                                                                                                                                                                                                                                                                                                                                                                                                                                                     |      |               |                                     | SHEET  |  |
| ww |                                                                                                                                  |                                                                                                                                                                                                                                                                                                                                       | SCALE                                                                                                                                                                                                                                                                                                                                                                                                                                                               | 1.78 | Bulkhead Unio | Bulkhead Union, Tube x Tube, 13/32" | 1 of 1 |  |