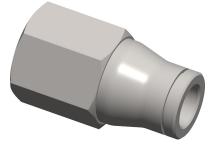

## NOTES:

1. FITTING CONNECTION TYPE: Tube x BSPP 2. TUBE FITTING MATERIAL: Nickel Plated Brass

3. TUBE SIZE: 5/16"

4. BASIC FITTING SHAPE : Adapter 5. MAX. PRESSURE : 435 psi 6. TEMP. RANGE : -4° to 302°F

2.88

18E473

COMPONENT

Adapter, Tube x BSPP, 5/16", 1/4"

UNIT MM SHEET

1 of 1

Female Adapter