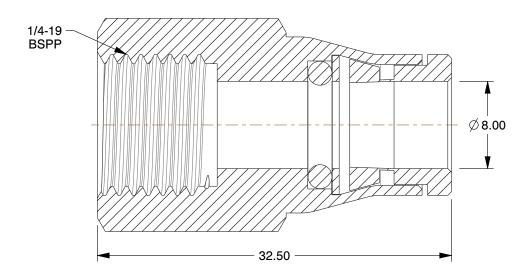

## NOTES:

1. FITTING CONNECTION TYPE: Tube x BSPP 2. TUBE FITTING MATERIAL: Nickel Plated Brass

3. TUBE SIZE: 5/16"

4. BASIC FITTING SHAPE : Adapter 5. MAX. PRESSURE : 435 psi 6. TEMP. RANGE : -4° to 302°F

2.88

18E473

COMPONENT

Adapter, Tube x BSPP, 5/16", 1/4"

UNIT MM SHEET

1 of 1

Female Adapter