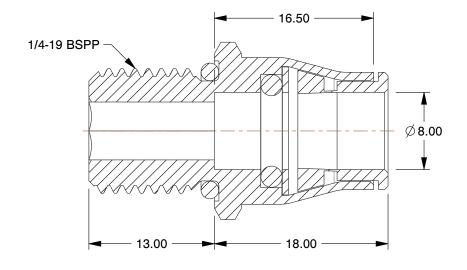

## NOTES:

1. FITTING CONNECTION TYPE : Tube x Male BSPP 2. TUBE FITTING MATERIAL : Nickel Plated Brass

3. TUBE SIZE: 1/4"

4. BASIC FITTING SHAPE : Adapter 5. MAX. PRESSURE : 435 psi 6. TEMP. RANGE : -4° to 302°F

2.55

COMPONENT

Male Connector

18E462

Connector, Tube x BSPP, 5/16", 1/4"

SHEET 1 of 1

UNIT

MM