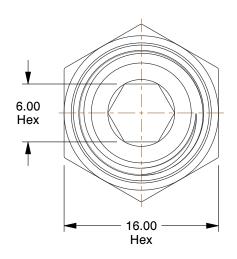

2.55

COMPONENT

Male Connector

18E462

Connector, Tube x BSPP, 5/16", 1/4"

SHEET 1 of 1

UNIT

MM