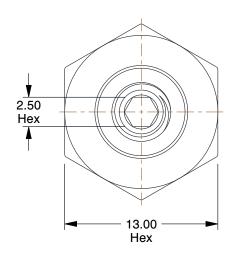

## NOTES:

1. FITTING CONNECTION TYPE : Tube x Male BSPP 2. TUBE FITTING MATERIAL : Nickel Plated Brass

3. TUBE SIZE: M5

4. BASIC FITTING SHAPE : Adapter 5. MAX. PRESSURE : 435 psi 6. TEMP. RANGE : -4° to 302°F