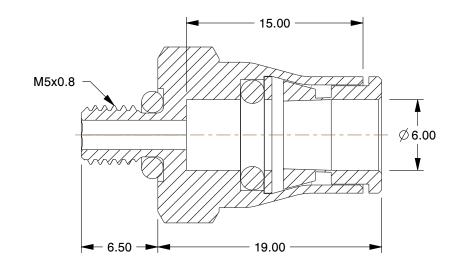

## NOTES:

1. FITTING CONNECTION TYPE : Tube x Male BSPP 2. TUBE FITTING MATERIAL : Nickel Plated Brass

3. TUBE SIZE: M5

4. BASIC FITTING SHAPE : Adapter 5. MAX. PRESSURE : 435 psi 6. TEMP. RANGE : -4° to 302°F

**SCALE** 

3.12

COMPONENT

Male Connector

18E459

Connector, Tube x BSPP, 1/4", M5

SHEET 1 of 1

UNIT