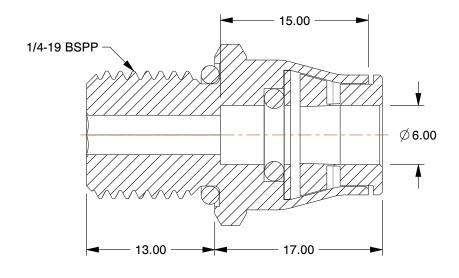

## **NOTES:**

1. FITTING CONNECTION TYPE : Tube x Male BSPP 2. TUBE FITTING MATERIAL : Nickel Plated Brass

3. TUBE SIZE: 1/4"

4. BASIC FITTING SHAPE : Adapter 5. MAX. PRESSURE : 435 psi 6. TEMP. RANGE : -4° to 302°F

2.61

 COMPONENT
 Male Connector

 UNIT
 MM

 SHEET
 Connector, Tube x BSPP, 1/4", 1/4"

1 of 1