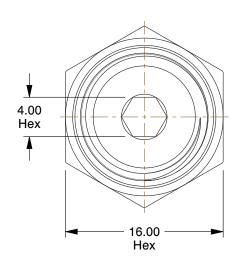

2.61

 COMPONENT
 Male Connector

 UNIT
 MM

 SHEET
 Connector, Tube x BSPP, 1/4", 1/4"

1 of 1