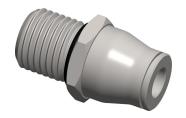

## **NOTES:**

1. FITTING CONNECTION TYPE : Tube x Male BSPP 2. TUBE FITTING MATERIAL : Nickel Plated Brass

3. TUBE SIZE: 1/4"

4. BASIC FITTING SHAPE : Adapter 5. MAX. PRESSURE : 435 psi 6. TEMP. RANGE : -4° to 302°F

2.61

 COMPONENT
 Male Connector

 UNIT
 MM

 SHEET
 Connector, Tube x BSPP, 1/4", 1/4"

1 of 1