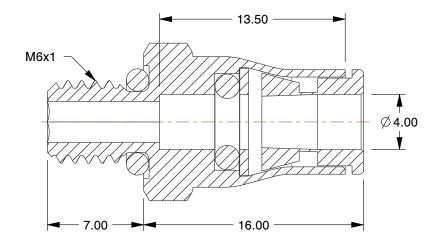

## NOTES:

1. FITTING CONNECTION TYPE : Tube x Male BSPP 2. TUBE FITTING MATERIAL : Nickel Plated Brass

3. TUBE SIZE: M6

4. BASIC FITTING SHAPE : Adapter 5. MAX. PRESSURE : 435 psi 6. TEMP. RANGE : -4° to 302°F

3.64

COMPONENT

Male Connector

18E455

Connector, Tube x BSPP, 5/32", M6

SHEET

UNIT

MM