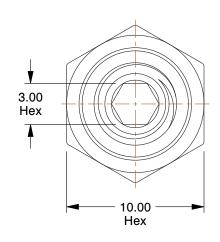

## NOTES:

1. FITTING CONNECTION TYPE : Tube x Male BSPP 2. TUBE FITTING MATERIAL : Nickel Plated Brass

3. TUBE SIZE: M6

4. BASIC FITTING SHAPE : Adapter 5. MAX. PRESSURE : 435 psi 6. TEMP. RANGE : -4° to 302°F

3.64

COMPONENT

Male Connector

18E455

Connector, Tube x BSPP, 5/32", M6

SHEET

UNIT

MM