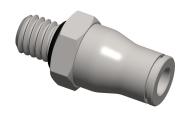

## NOTES:

1. FITTING CONNECTION TYPE : Tube x Male BSPP 2. TUBE FITTING MATERIAL : Nickel Plated Brass

3. TUBE SIZE: M6

4. BASIC FITTING SHAPE : Adapter 5. MAX. PRESSURE : 435 psi 6. TEMP. RANGE : -4° to 302°F

3.64

COMPONENT

Male Connector

18E455

Connector, Tube x BSPP, 5/32", M6

SHEET

UNIT

MM