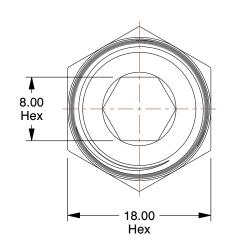

2.11

18E444

COMPONENT

. . . . .

Connector, Tube x BSPP, 3/8" x15/16"

Male Connector

UNIT

MM