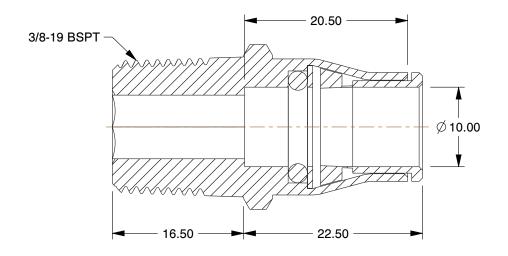

## NOTES:

1. FITTING CONNECTION TYPE : Tube x Male BSPT 2. TUBE FITTING MATERIAL : Nickel Plated Brass

3. TUBE SIZE: 3/8"

4. BASIC FITTING SHAPE : Adapter 5. MAX. PRESSURE : 435 psi 6. TEMP. RANGE : -4° to 302°F

2.11

18E444

COMPONENT

. . . . .

Connector, Tube x BSPP, 3/8" x15/16"

Male Connector

UNIT

MM