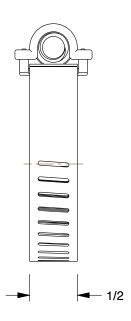

1.20

16P301

COMPONENT

Worm Gear Hose Clamp: Interlocked, 1/2 in Hose Clamp Band Wd, 10 PK UNIT
INCH
SHEET
1 of 1

Worm Gear Hose Clamp