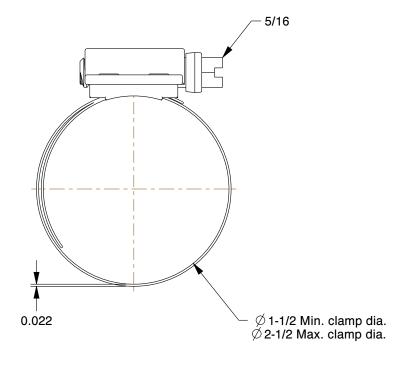

1.20

16P301

COMPONENT

Worm Gear Hose Clamp: Interlocked, 1/2 in Hose Clamp Band Wd, 10 PK UNIT
INCH
SHEET
1 of 1

Worm Gear Hose Clamp