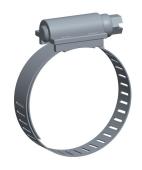

1.20

16P301

COMPONENT

Worm Gear Hose Clamp: Interlocked, 1/2 in Hose Clamp Band Wd, 10 PK UNIT
INCH
SHEET
1 of 1

Worm Gear Hose Clamp