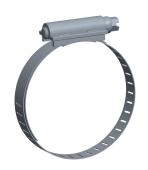

0.86

COMPONENT Worm Gear Hose Clamp

16P285

Worm Gear Hose Clamp: Interlocked, 1/2 in Hose Clamp Band Wd, 10 PK INCH
SHEET

1 of 1