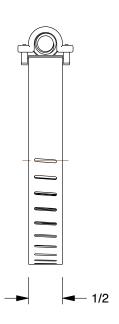

0.86

COMPONENT Worm Gear Hose Clamp

16P285

Worm Gear Hose Clamp: Interlocked, 1/2 in Hose Clamp Band Wd, 10 PK INCH
SHEET

1 of 1