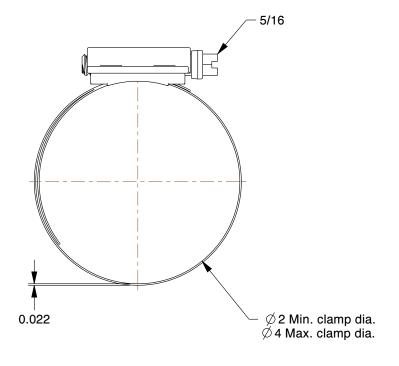

0.86

COMPONENT Worm Gear Hose Clamp

16P285

Worm Gear Hose Clamp: Interlocked, 1/2 in Hose Clamp Band Wd, 10 PK INCH
SHEET

1 of 1