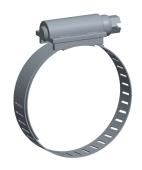

16P282

COMPONENT

Worm Gear Hose Clamp: Interlocked, 1/2 in Hose Clamp Band Wd, 10 PK