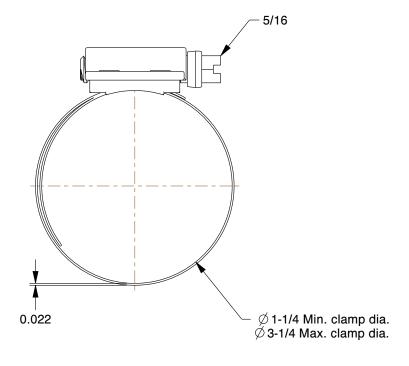

16P282

COMPONENT

Worm Gear Hose Clamp: Interlocked, 1/2 in Hose Clamp Band Wd, 10 PK