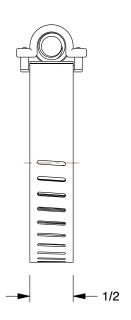

16P282

COMPONENT

Worm Gear Hose Clamp: Interlocked, 1/2 in Hose Clamp Band Wd, 10 PK