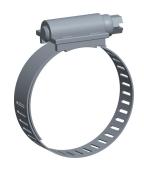

1.14

. . . . . .

COMPONENT

16P256

Worm Gear Hose Clamp: Interlocked, 9/16 in Hose Clamp Band Wd, 10 PK

INCH
SHEET

1 of 1

Worm Gear Hose Clamp