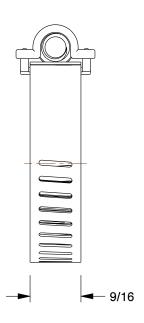

1.14

. . . . . .

COMPONENT

16P256

Worm Gear Hose Clamp: Interlocked, 9/16 in Hose Clamp Band Wd, 10 PK

INCH
SHEET

1 of 1

Worm Gear Hose Clamp