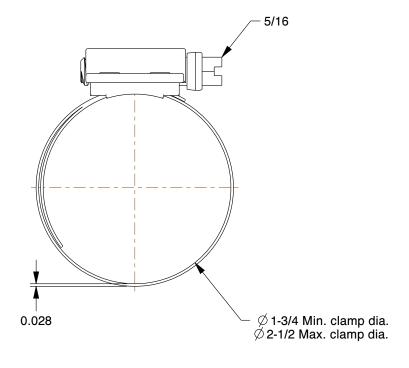

1.14

. . . . . .

COMPONENT

16P256

Worm Gear Hose Clamp: Interlocked, 9/16 in Hose Clamp Band Wd, 10 PK

INCH
SHEET

1 of 1

Worm Gear Hose Clamp