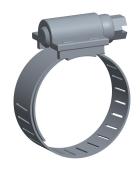

16P252

COMPONENT

Worm Gear Hose Clamp: Interlocked, 9/16 in Hose Clamp Band Wd, 10 PK

Worm Gear Hose Clamp

52

UNIT
INCH
SHEET

1 of 1