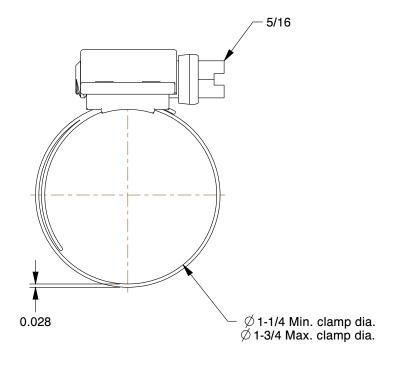

16P252

COMPONENT

Worm Gear Hose Clamp: Interlocked, 9/16 in Hose Clamp Band Wd, 10 PK

Worm Gear Hose Clamp

52

UNIT
INCH
SHEET

1 of 1