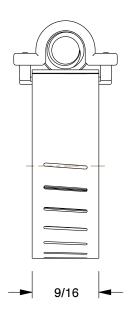

16P252

COMPONENT

Worm Gear Hose Clamp: Interlocked, 9/16 in Hose Clamp Band Wd, 10 PK

Worm Gear Hose Clamp

52

UNIT
INCH
SHEET

1 of 1