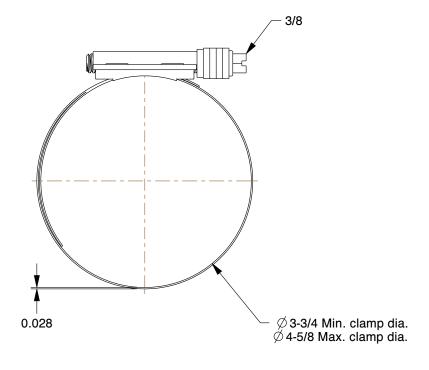

0.64

COMPONENT

16P240

Worm Gear Hose Clamp: Interlocked, 5/8 in Hose Clamp Band Wd, 10 PK

UNIT INCH SHEET

1 of 1

Worm Gear Hose Clamp