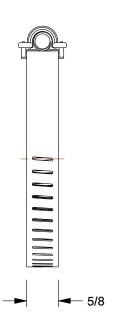

0.64

COMPONENT

16P240

Worm Gear Hose Clamp: Interlocked, 5/8 in Hose Clamp Band Wd, 10 PK

UNIT INCH SHEET

1 of 1

Worm Gear Hose Clamp