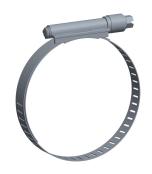

0.64

COMPONENT

16P240

Worm Gear Hose Clamp: Interlocked, 5/8 in Hose Clamp Band Wd, 10 PK

UNIT INCH SHEET

1 of 1

Worm Gear Hose Clamp