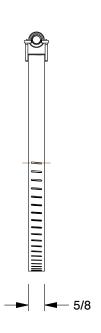

0.33

COMPONENT Worm Gear Hose Clamp

16P232

Worm Gear Hose Clamp: Interlocked, 5/8 in Hose Clamp Band Wd, 10 PK INCH
SHEET

1 of 1