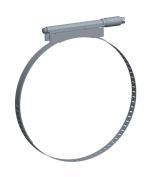

0.33

COMPONENT Worm Gear Hose Clamp

16P232

Worm Gear Hose Clamp: Interlocked, 5/8 in Hose Clamp Band Wd, 10 PK INCH
SHEET

1 of 1