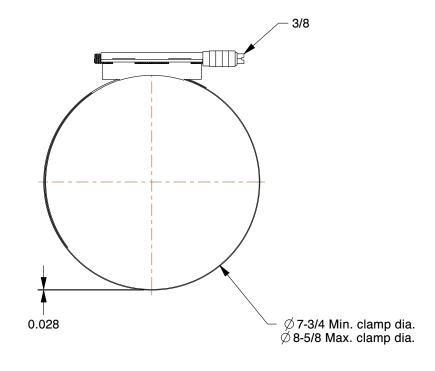

0.33

COMPONENT Worm Gear Hose Clamp

16P232

Worm Gear Hose Clamp: Interlocked, 5/8 in Hose Clamp Band Wd, 10 PK INCH
SHEET

1 of 1