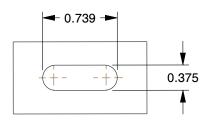

## **MOUNTING HOLE DETAILS**



## NOTES:

1. LOAD RATING: 880 lb. 2. WHEEL COLOR: Red

3. FRAME FINISH: Zinc Plated

4. CASTER WHEEL BEARINGS: Plain 5. CASTER FRAME MATERIAL: Steel

6. CASTER WHEEL SHAPE: Standard

7. CASTER CORE MATERIAL: Nylon

8. CASTER WHEEL/TREAD MATERIAL: Polyurethane 9. CASTER LOAD RATING RANGE: Light-Medium Duty

10. CASTER SUB TYPE: Rigid







100 Grainger Parkway, Lake Forest, Illinois 60045-5201 1-(800) GRAINGER, 1-(800) 472-4643, (847) 535-1000 www.grainger.com

This file and any associated information and specifications are provided for reference and evaluation purposes only, and is subject to change without notice. Grainger makes no representations, warranties or quarantees as to the appropriateness, accuracy, completeness, or suitability for any purpose, of the file, information or sp