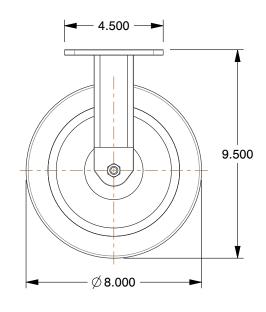

## NOTES:

1. LOAD RATING: 880 lb. 2. WHEEL COLOR: Red

3. FRAME FINISH: Zinc Plated

4. CASTER WHEEL BEARINGS: Plain 5. CASTER FRAME MATERIAL: Steel

6. CASTER WHEEL SHAPE: Standard

7. CASTER CORE MATERIAL: Nylon

8. CASTER WHEEL/TREAD MATERIAL: Polyurethane 9. CASTER LOAD RATING RANGE: Light-Medium Duty

10. CASTER SUB TYPE: Rigid

100 Grainger Parkway, Lake Forest, Illinois 60045-5201 1-(800) GRAINGER, 1-(800) 472-4643, (847) 535-1000 www.grainger.com

0.23

16D134

COMPONENT

Plate Cstr, Rgd, Polyurethane, 8 in., 880 lb

UNIT INCH SHEET

Plate Caster

1 of 1