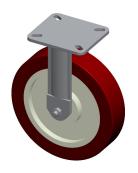

## NOTES:

1. LOAD RATING: 880 lb. 2. WHEEL COLOR: Red

3. FRAME FINISH: Zinc Plated

4. CASTER WHEEL BEARINGS: Plain 5. CASTER FRAME MATERIAL: Steel

6. CASTER WHEEL SHAPE: Standard

7. CASTER CORE MATERIAL: Nylon

8. CASTER WHEEL/TREAD MATERIAL: Polyurethane 9. CASTER LOAD RATING RANGE: Light-Medium Duty

10. CASTER SUB TYPE: Rigid

100 Grainger Parkway, Lake Forest, Illinois 60045-5201 1-(800) GRAINGER, 1-(800) 472-4643, (847) 535-1000 www.grainger.com

0.23

16D134

COMPONENT

Plate Cstr, Rgd, Polyurethane, 8 in., 880 lb

UNIT INCH SHEET

Plate Caster

1 of 1