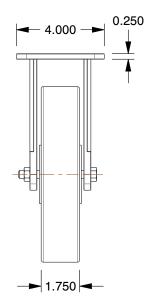

## **MOUNTING HOLE DETAILS**

## NOTES:

1. LOAD RATING: 880 lb. 2. WHEEL COLOR: Red

3. FRAME FINISH: Zinc Plated

4. CASTER WHEEL BEARINGS: Plain 5. CASTER FRAME MATERIAL: Steel

6. CASTER WHEEL SHAPE: Standard

7. CASTER CORE MATERIAL: Nylon

8. CASTER WHEEL/TREAD MATERIAL: Polyurethane 9. CASTER LOAD RATING RANGE: Light-Medium Duty

10. CASTER SUB TYPE: Rigid

100 Grainger Parkway, Lake Forest, Illinois 60045-5201 1-(800) GRAINGER, 1-(800) 472-4643, (847) 535-1000 www.grainger.com