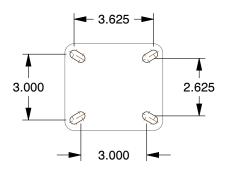

## **MOUNTING HOLE DETAILS**



## NOTES:

1. LOAD RATING: 880 lb. 2. WHEEL COLOR: Red

3. FRAME FINISH: Zinc Plated

4. CASTER WHEEL BEARINGS: Plain 5. CASTER FRAME MATERIAL: Steel

6. CASTER WHEEL SHAPE: Standard

7. CASTER CORE MATERIAL: Nylon

8. CASTER WHEEL/TREAD MATERIAL: Polyurethane 9. CASTER LOAD RATING RANGE: Light-Medium Duty

10. CASTER SUB TYPE: Rigid







100 Grainger Parkway, Lake Forest, Illinois 60045-5201 1-(800) GRAINGER, 1-(800) 472-4643, (847) 535-1000 www.grainger.com

This file and any associated information and specifications are provided for reference and evaluation purposes only, and is subject to change without notice. Grainger makes no representations, warranties or quarantees as to the appropriateness, accuracy, completeness, or suitability for any purpose