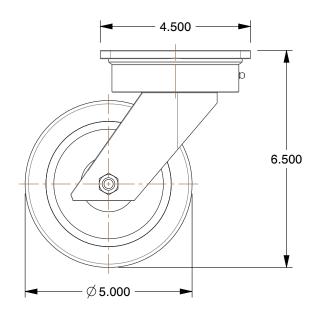

SCALE

0.35

 COMPONENT
 Plate Caster

 16D129
 INCH

 Kngpnls Plate Cstr, Swvl, Poly, 5 in, 550 lb
 SHEET

 1 of 1