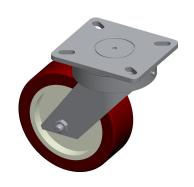

SCALE

0.35

 COMPONENT
 Plate Caster

 16D129
 INCH

 Kngpnls Plate Cstr, Swvl, Poly, 5 in, 550 lb
 SHEET

 1 of 1