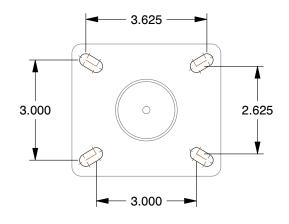

## **MOUNTING HOLE DETAILS**







## **NOTES:**

1. LOAD RATING: 550 lb. 2. WHEEL COLOR: Red

3. FRAME FINISH: Zinc Plated

4. CASTER WHEEL BEARINGS: Zinc Plated

5. CASTER FRAME MATERIAL: Steel 6. CASTER WHEEL SHAPE: Standard 7. CASTER CORE MATERIAL: Nylon

8. CASTER WHEEL/TREAD MATERIAL : Polyurethane 9. CASTER LOAD RATING RANGE : Light-Medium Duty

10. CASTER SUB TYPE: Kingpinless Swivel



100 Grainger Parkway, Lake Forest, Illinois 60045-5201 1-(800) GRAINGER, 1-(800) 472-4643, (847) 535-1000 www.grainger.com This file and any associated information and specifications are provided for reference and evaluation purposes only, and is subject to change without notice. Grainger makes no representations, warranties or guarantees as to the appropriateness, accuracy, completeness, or suit