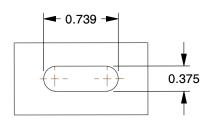

## **MOUNTING HOLE DETAILS**







## **NOTES:**

1. LOAD RATING: 550 lb. 2. WHEEL COLOR: Red

3. FRAME FINISH: Zinc Plated

4. CASTER WHEEL BEARINGS: Zinc Plated

5. CASTER FRAME MATERIAL: Steel 6. CASTER WHEEL SHAPE: Standard 7. CASTER CORE MATERIAL: Nylon

8. CASTER WHEEL/TREAD MATERIAL : Polyurethane 9. CASTER LOAD RATING RANGE : Light-Medium Duty

10. CASTER SUB TYPE: Kingpinless Swivel



100 Grainger Parkway, Lake Forest, Illinois 60045-5201 1-(800) GRAINGER, 1-(800) 472-4643, (847) 535-1000 www.grainger.com This file and any associated information and specifications are provided for reference and evaluation purposes only, and is subject to change without notice. Grainger makes no representations, warranties or guarantees as to the appropriateness, accuracy, completeness, or suitability for any purpose, of the