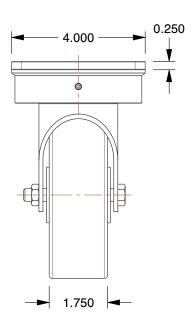

## **MOUNTING HOLE DETAILS**

## **NOTES:**

1. LOAD RATING: 550 lb. 2. WHEEL COLOR: Red

3. FRAME FINISH: Zinc Plated

4. CASTER WHEEL BEARINGS: Zinc Plated

5. CASTER FRAME MATERIAL: Steel 6. CASTER WHEEL SHAPE: Standard 7. CASTER CORE MATERIAL: Nylon

8. CASTER WHEEL/TREAD MATERIAL : Polyurethane 9. CASTER LOAD RATING RANGE : Light-Medium Duty

10. CASTER SUB TYPE: Kingpinless Swivel

100 Grainger Parkway, Lake Forest, Illinois 60045-5201 1-(800) GRAINGER, 1-(800) 472-4643, (847) 535-1000 www.grainger.com This file and any associated information and specifications are provided for reference and evaluation purposes only, and is subject to change without notice. Grainger makes no representations, warranties or guarantees as to the appropriateness, accuracy, completeness, or suitability for any purpose, of the file, information or specifications.

SCALE

0.35

 COMPONENT
 Plate Caster

 16D129
 INCH

 Kngpnls Plate Cstr, Swvl, Poly, 5 in, 550 lb
 SHEET

 1 of 1