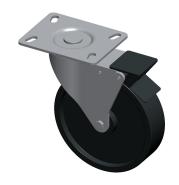

## **NOTES:**

1. LOAD RATING: 330 lb. 2. WHEEL COLOR: Black

3. FRAME FINISH: Zinc Plated

4. CASTER WHEEL BEARINGS : Plain 5. CASTER FRAME MATERIAL : Steel

6. CASTER WHEEL SHAPE: Standard

7. CASTER CORE MATERIAL: Nylon

8. CASTER WHEEL/TREAD MATERIAL: Nylon

9. CASTER LOAD RATING RANGE : Light-Medium Duty

10. CASTER SUB TYPE : Swivel

100 Grainger Parkway, Lake Forest, Illinois 60045-5201 1-(800) GRAINGER, 1-(800) 472-4643, (847) 535-1000 www.grainger.com This file and any associated information and specifications are provided for reference and evaluation purposes only, and is subject to change without notice. Grainger makes no representations, warranties or guarantees as to the appropriateness, accuracy, completeness, or suitability for any purpose, of the file, information or specifications.

SCALE

0.35

| COMPONENT       | Plate Caster                 |        |
|-----------------|------------------------------|--------|
| 16D116          |                              | UNIT   |
|                 |                              | INCH   |
|                 |                              | SHEET  |
| Plate Caster, S | wivel, Nylon, 5 in., 330 lb. | 1 of 1 |