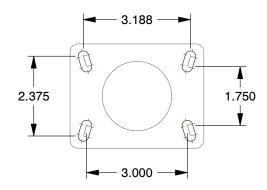

## **MOUNTING HOLE DETAILS**







## **NOTES:**

1. LOAD RATING: 330 lb. 2. WHEEL COLOR: Black

3. FRAME FINISH: Zinc Plated

4. CASTER WHEEL BEARINGS : Plain 5. CASTER FRAME MATERIAL : Steel

6. CASTER WHEEL SHAPE: Standard

7. CASTER CORE MATERIAL: Nylon

8. CASTER WHEEL/TREAD MATERIAL: Nylon

9. CASTER LOAD RATING RANGE : Light-Medium Duty

10. CASTER SUB TYPE : Swivel



100 Grainger Parkway, Lake Forest, Illinois 60045-5201 1-(800) GRAINGER, 1-(800) 472-4643, (847) 535-1000 www.grainger.com This file and any associated information and specifications are provided for reference and evaluation purposes only, and is subject to change without notice. Grainger makes no representations, warranties or guarantees as to the appropriateness, accuracy, completeness, or suitability for any pur