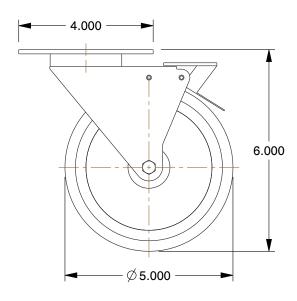

## **NOTES:**

1. LOAD RATING: 330 lb. 2. WHEEL COLOR: Black

3. FRAME FINISH: Zinc Plated

4. CASTER WHEEL BEARINGS : Plain 5. CASTER FRAME MATERIAL : Steel

6. CASTER WHEEL SHAPE: Standard

7. CASTER CORE MATERIAL: Nylon

8. CASTER WHEEL/TREAD MATERIAL: Nylon

9. CASTER LOAD RATING RANGE : Light-Medium Duty

10. CASTER SUB TYPE : Swivel

100 Grainger Parkway, Lake Forest, Illinois 60045-5201 1-(800) GRAINGER, 1-(800) 472-4643, (847) 535-1000 www.grainger.com This file and any associated information and specifications are provided for reference and evaluation purposes only, and is subject to change without notice. Grainger makes no representations, warranties or guarantees as to the appropriateness, accuracy, completeness, or suitability for any purpose, of the file, information or specifications.

SCALE

0.35

| COMPONENT       | Plate Caster                 |        |
|-----------------|------------------------------|--------|
| 16D116          |                              | UNIT   |
|                 |                              | INCH   |
|                 |                              | SHEET  |
| Plate Caster, S | wivel, Nylon, 5 in., 330 lb. | 1 of 1 |