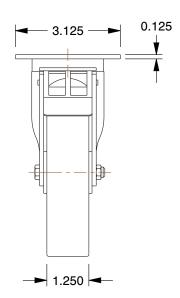

## **MOUNTING HOLE DETAILS**







## **NOTES:**

1. LOAD RATING: 330 lb. 2. WHEEL COLOR: Black

3. FRAME FINISH: Zinc Plated

4. CASTER WHEEL BEARINGS : Plain 5. CASTER FRAME MATERIAL : Steel

6. CASTER WHEEL SHAPE: Standard

7. CASTER CORE MATERIAL: Nylon

8. CASTER WHEEL/TREAD MATERIAL: Nylon

9. CASTER LOAD RATING RANGE : Light-Medium Duty

10. CASTER SUB TYPE : Swivel



100 Grainger Parkway, Lake Forest, Illinois 60045-5201 1-(800) GRAINGER, 1-(800) 472-4643, (847) 535-1000 www.grainger.com This file and any associated information and specifications are provided for reference and evaluation purposes only, and is subject to change without notice. Grainger makes no representations, warranties or guarantees as to the appropriateness, accuracy, completeness, or suitability for any purpose, of the file, information or sp