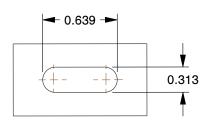

## **MOUNTING HOLE DETAILS**







## **NOTES:**

1. LOAD RATING: 330 lb. 2. WHEEL COLOR: Black

3. FRAME FINISH: Zinc Plated

4. CASTER WHEEL BEARINGS : Plain 5. CASTER FRAME MATERIAL : Steel

6. CASTER WHEEL SHAPE: Standard

7. CASTER CORE MATERIAL: Nylon

8. CASTER WHEEL/TREAD MATERIAL: Nylon

9. CASTER LOAD RATING RANGE : Light-Medium Duty

10. CASTER SUB TYPE : Swivel



100 Grainger Parkway, Lake Forest, Illinois 60045-5201 1-(800) GRAINGER, 1-(800) 472-4643, (847) 535-1000 www.grainger.com This file and any associated information and specifications are provided for reference and evaluation purposes only, and is subject to change without notice. Grainger makes no representations, warranties or guarantees as to the appropriateness, accuracy, completeness, or suitability for any purpose, of the file, information o