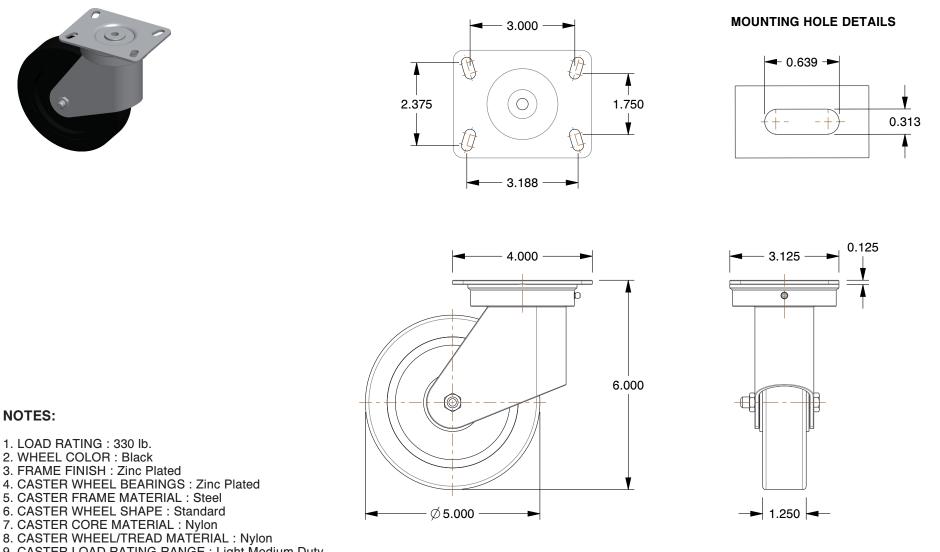

9. CASTER LOAD RATING RANGE : Light-Medium Duty 10. CASTER SUB TYPE : Swivel

COMPONENT Plate Caster This drawing is the property of This file and any associated information and specifications UNIT GRAINGER GRAINGER. It contains confidential, are provided for reference and evaluation purposes only, proprietary information that is 16D115 and is subject to change without notice. Grainger makes INCH GRAINGER property. Do not disclose no representations, warranties or guarantees as to the 100 Grainger Parkway, Lake Forest, Illinois 60045-5201 to or duplicate for others except appropriateness, accuracy, completeness, or suitability SHEET as authorized by GRAINGER. 1-(800) GRAINGER, 1-(800) 472-4643, (847) 535-1000 for any purpose, of the file, information or specifications. You are solely responsible for the use of the file. Plate Caster, Swivel, NyIn, 5 in, 330 lb, Blk www.grainger.com SCALE 0.36 1 of 1 information or specifications.