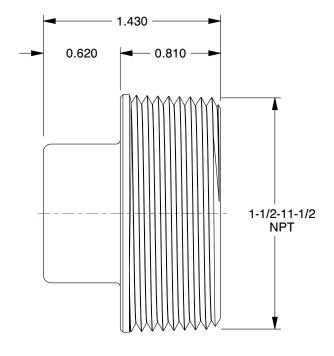

1.29

COMPONENT

Square Head Plug

14J747

Square Head Plug: Forged Steel, 1 1/2 in Fitting Pipe Size, Male NPT, Class 6000

INCH
SHEET

1 of 1