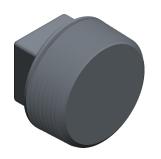

1.29

COMPONENT

Square Head Plug

14J747

Square Head Plug: Forged Steel, 1 1/2 in Fitting Pipe Size, Male NPT, Class 6000

INCH
SHEET

1 of 1