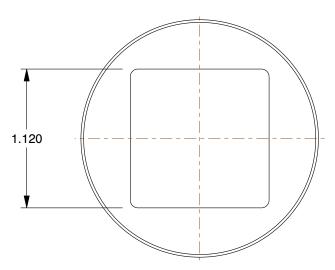

1.29

COMPONENT

Square Head Plug

14J747

Square Head Plug: Forged Steel, 1 1/2 in Fitting Pipe Size, Male NPT, Class 6000

INCH
SHEET

1 of 1