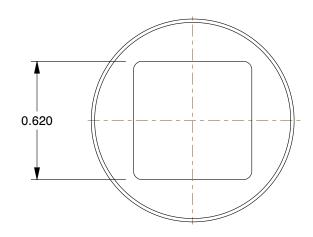

1.99

COMPONENT Square Head Plug

14J745

Square Head Plug: Forged Steel, 3/4 in Fitting Pipe Size, Male NPT, Class 6000 INCH
SHEET

1 of 1