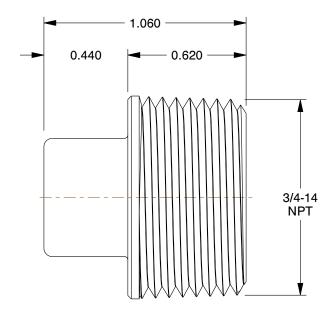

1.99

COMPONENT Square Head Plug

14J745

Square Head Plug: Forged Steel, 3/4 in Fitting Pipe Size, Male NPT, Class 6000 INCH
SHEET

1 of 1