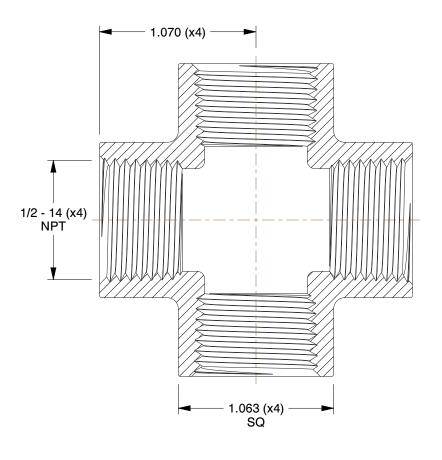

## NOTES:

1. ITEM: Cross

MAX. PRESSURE: 1000 psi
 TEMP. RANGE: -65° to 250°F
 PIPE SIZE - PIPE FITTING: 1/2"
 STANDARDS: SAE J530 and J531
 PIPE FITTING MATERIAL: Brass
 FITTING CONNECTION TYPE: FNPT

100 Grainger Parkway, Lake Forest, Illinois 60045-5201 1-(800) GRAINGER, 1-(800) 472-4643, (847) 535-1000 www.grainger.com This file and any associated information and specifications are provided for reference and evaluation purposes only, and is subject to change without notice. Grainger makes no representations, warranties or guarantees as to the appropriateness, accuracy, completeness, or suitability for any purpose, of the file, information or specifications.