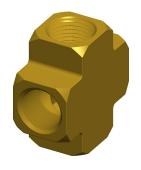

## NOTES:

1. ITEM: Cross

MAX. PRESSURE: 1000 psi
 TEMP. RANGE: -65° to 250°F
 PIPE SIZE - PIPE FITTING: 1/2"
 STANDARDS: SAE J530 and J531
 PIPE FITTING MATERIAL: Brass
 FITTING CONNECTION TYPE: FNPT

100 Grainger Parkway, Lake Forest, Illinois 60045-5201 1-(800) GRAINGER, 1-(800) 472-4643, (847) 535-1000 www.grainger.com This file and any associated information and specifications are provided for reference and evaluation purposes only, and is subject to change without notice. Grainger makes no representations, warranties or guarantees as to the appropriateness, accuracy, completeness, or suitability for any purpose, of the file, information or specifications.

Brass Pipe Fitting