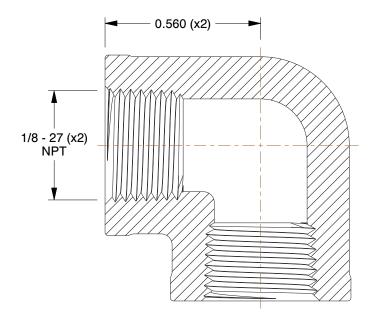

## NOTES:

- 1. MAX. PRESSURE: 1000 psi
- 2. TEMP. RANGE: -65° to 250°F
- 3. PIPE SIZE PIPE FITTING: 1/8"
- 4. ITEM: Forged Union Elbow, 90°
- 5. PIPE FITTING MATERIAL: Brass
- 6. STANDARDS: SAE J530 and J531
- 7. FITTING CONNECTION TYPE: FNPT

| 7. FITTING CONNECTION TYPE. FINFT                                                                                                |                                                                                                                                                                                                                                                                                                                                       |                                                                                                                                                                                 | COMPONENT | Brass Pipe Fitting                      |  |        |
|----------------------------------------------------------------------------------------------------------------------------------|---------------------------------------------------------------------------------------------------------------------------------------------------------------------------------------------------------------------------------------------------------------------------------------------------------------------------------------|---------------------------------------------------------------------------------------------------------------------------------------------------------------------------------|-----------|-----------------------------------------|--|--------|
| <b>GRAINGER</b>                                                                                                                  | This file and any associated information and specifications are provided for reference and evaluation purposes only,                                                                                                                                                                                                                  | GRAINGER. It contains confidential,<br>proprietary information that is<br>GRAINGER property. Do not disclose<br>to or duplicate for others except<br>as authorized by GRAINGER. |           | 13Y884                                  |  | UNIT   |
| 100 Grainger Parkway, Lake Forest, Illinois 60045-5201<br>1-(800) GRAINGER, 1-(800) 472-4643, (847) 535-1000<br>www.grainger.com | and is subject to change without notice. Grainger makes<br>no representations, warranties or guarantees as to the<br>appropriateness, accuracy, completeness, or suitability<br>for any purpose, of the file, information or specifications.<br>You are solely responsible for the use of the file,<br>information or specifications. |                                                                                                                                                                                 |           |                                         |  | INCH   |
|                                                                                                                                  |                                                                                                                                                                                                                                                                                                                                       |                                                                                                                                                                                 |           |                                         |  | SHEET  |
|                                                                                                                                  |                                                                                                                                                                                                                                                                                                                                       | SCALE                                                                                                                                                                           | 2.90      | Forged 90 Deg Union Elbow,Brass,1/8 In. |  | 1 of 1 |