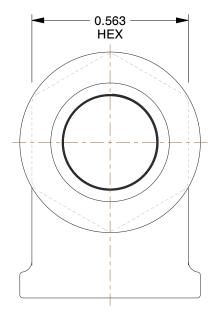

## NOTES:

- 1. MAX. PRESSURE: 1000 psi
- 2. TEMP. RANGE: -65° to 250°F
- 3. PIPE SIZE PIPE FITTING: 1/8"
- 4. ITEM: Forged Union Elbow, 90°
- 5. PIPE FITTING MATERIAL: Brass
- 6. STANDARDS: SAE J530 and J531
- 7. FITTING CONNECTION TYPE: FNPT

| 7. FITTING CONNECTION TYPE. FINFT                                                                                                |                                                                                                                                                                                                                                                                                                                                       |                                                                                                                                                                                 | COMPONENT | Brass Pipe Fitting                      |  |        |
|----------------------------------------------------------------------------------------------------------------------------------|---------------------------------------------------------------------------------------------------------------------------------------------------------------------------------------------------------------------------------------------------------------------------------------------------------------------------------------|---------------------------------------------------------------------------------------------------------------------------------------------------------------------------------|-----------|-----------------------------------------|--|--------|
| <b>GRAINGER</b>                                                                                                                  | This file and any associated information and specifications are provided for reference and evaluation purposes only,                                                                                                                                                                                                                  | GRAINGER. It contains confidential,<br>proprietary information that is<br>GRAINGER property. Do not disclose<br>to or duplicate for others except<br>as authorized by GRAINGER. |           | 13Y884                                  |  | UNIT   |
| 100 Grainger Parkway, Lake Forest, Illinois 60045-5201<br>1-(800) GRAINGER, 1-(800) 472-4643, (847) 535-1000<br>www.grainger.com | and is subject to change without notice. Grainger makes<br>no representations, warranties or guarantees as to the<br>appropriateness, accuracy, completeness, or suitability<br>for any purpose, of the file, information or specifications.<br>You are solely responsible for the use of the file,<br>information or specifications. |                                                                                                                                                                                 |           |                                         |  | INCH   |
|                                                                                                                                  |                                                                                                                                                                                                                                                                                                                                       |                                                                                                                                                                                 |           |                                         |  | SHEET  |
|                                                                                                                                  |                                                                                                                                                                                                                                                                                                                                       | SCALE                                                                                                                                                                           | 2.90      | Forged 90 Deg Union Elbow,Brass,1/8 In. |  | 1 of 1 |